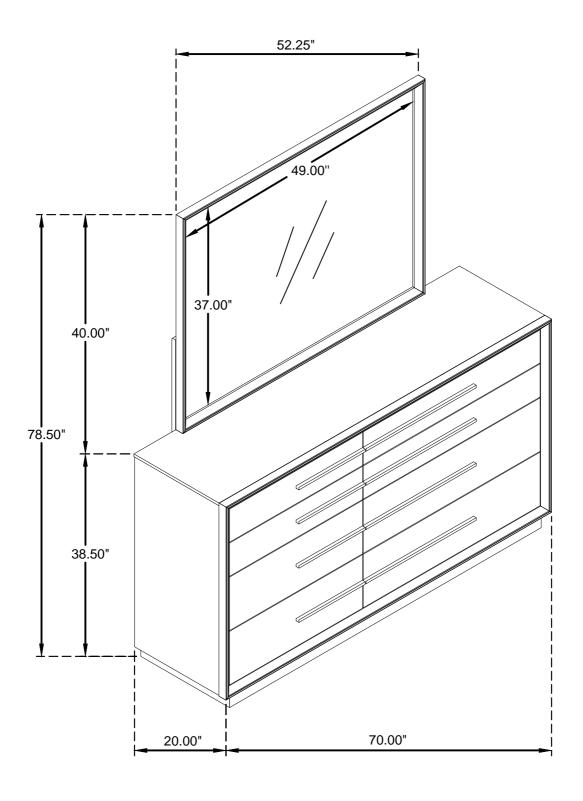

assembly.
- 3. Please follow attached instructions in the same sequence as numbered to assure fast & easy assembly.



#### **WARNING!**

- 1.Don't attempt to repair or modify parts that are broken or defective. Please contact the store immediately.
- 2. This product is for home use only and not intended for commercial establishments.



ASSEMBLY TIME

10 MINUTES

#### PARTS IDENTIFICATION

A DRESSER A FROM BOX ITEM 223273

B MIRROR

1PC

C MIRROR SUPPORT C (PACKED WITH DRESSER)

2PCS

1PC

#### HARDWARE IDENTIFICATION

1 BOLT (1/4" x 32mm - BLK) 6PCS 3 FLAT WASHER (1/4" x 19 x 1.5mm - BLK) 6PCS
2 LOCK WASHER (1/4" - BLK) 6PCS 4 ALLEN WRENCH (74 x 30 x 4mm - BLK) 1PC

## ITEM: **223274**

### **ASSEMBLY INSTRUCTIONS**







#### **Back View**

# STEP 2 COMPLETE





ITEM: **223274** 





Note: Dimension tolerance ± 5%