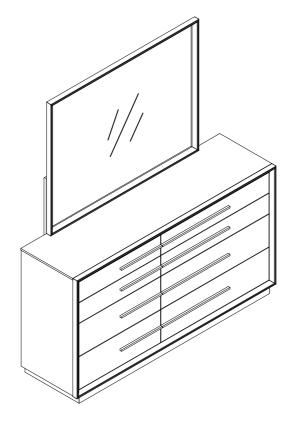

present prior to start of assembly.
- 3. Please follow attached instructions in the same sequence as numbered to assure fast & easy assembly.



#### **WARNING!**

- 1.Don't attempt to repair or modify parts that are broken or defective. Please contact the store immediately.
- 2. This product is for home use only and not intended for commercial establishments.



ASSEMBLY TIME

10 MINUTES

#### PARTS IDENTIFICATION

A DRESSER A FROM BOX ITEM 223273

B MIRROR

1PC

C MIRROR SUPPORT C (PACKED WITH DRESSER)

2PCS

1PC

#### HARDWARE IDENTIFICATION

1 BOLT (1/4" x 32mm - BLK) 6PCS 3 FLAT WASHER (1/4" x 19 x 1.5mm - BLK) 6PCS
2 LOCK WASHER (1/4" - BLK) 6PCS 4 ALLEN WRENCH (74 x 30 x 4mm - BLK) 1PC

## ITEM: **223274**

### **ASSEMBLY INSTRUCTIONS**







#### **Back View**

# STEP 2 COMPLETE





ITEM: **223274** 





Note: Dimension tolerance ± 5%