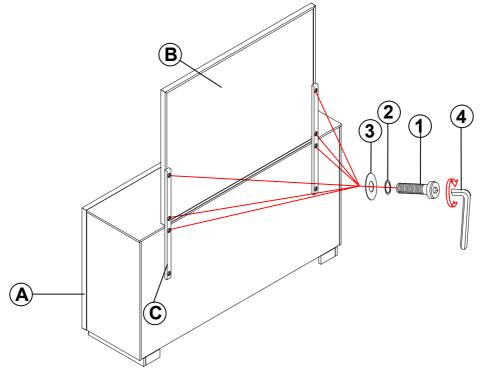

#### PARTS IDENTIFICATION

A DRESSER A FROM BOX ITEM 223273

B MIRROR

1PC

C MIRROR SUPPORT C (PACKED WITH DRESSER)

2PCS

1PC

#### HARDWARE IDENTIFICATION

1 BOLT (1/4" x 32mm - BLK) 6PCS 3 FLAT WASHER (1/4" x 19 x 1.5mm - BLK) 6PCS
2 LOCK WASHER (1/4" - BLK) 6PCS 4 ALLEN WRENCH (74 x 30 x 4mm - BLK) 1PC

#### **Back View**