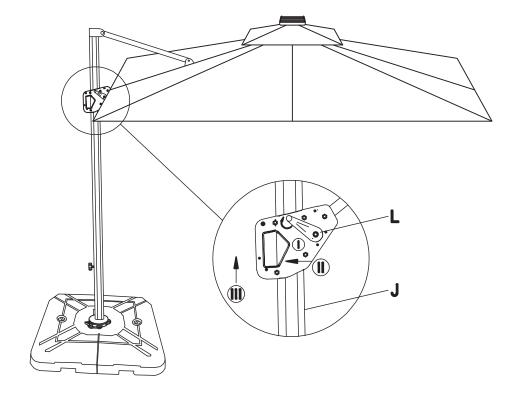

## PARTS | Check that you've received all parts listed below.

| A 1 PC  | B 1 PC | C 1 PC | D 1 PC | E 1 PC | F 8 PCS |
|---------|--------|--------|--------|--------|---------|
| 0       |        |        |        |        |         |
| G 8 PCS | H 1 PC | I 1 PC | J 1 PC |        | K 1 PC  |