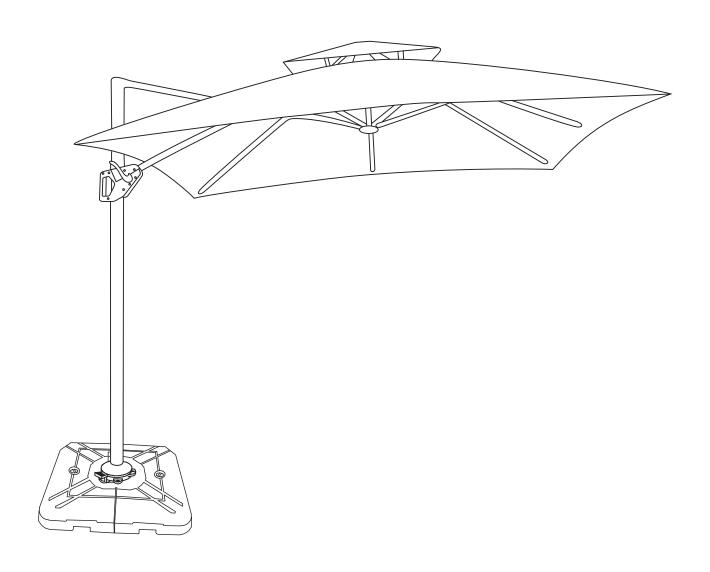

## **ASSEMBLY INSTRUCTIONS**

**UMBRELLA** 

## PARTS | Check that you've received all parts listed below.

| A 1 PC  | B 1 PC | C 1 PC | D 1 PC | E 1 PC | F 8 PCS |
|---------|--------|--------|--------|--------|---------|
| 0       |        |        |        |        |         |
| G 8 PCS | H 1 PC | I 1 PC | J 1 PC |        | K 1 PC  |

LEISURE AMERICA 01







## Need some help?

GIVE US A CALL: 1-888-980-5122 MON - FRI 8:30AM - 5:30PM (PT)



Outdoor furniture naturally weathers and shows color variation over time. We recommend the following care for the best results:

- Wipe with a soft cloth.
- Wash with mild soap and water as needed; do not use abrasive cleaners.
- Cover furniture with an outdoor cover (not included) when not in use.
- Store in a dry, covered area during inclemen