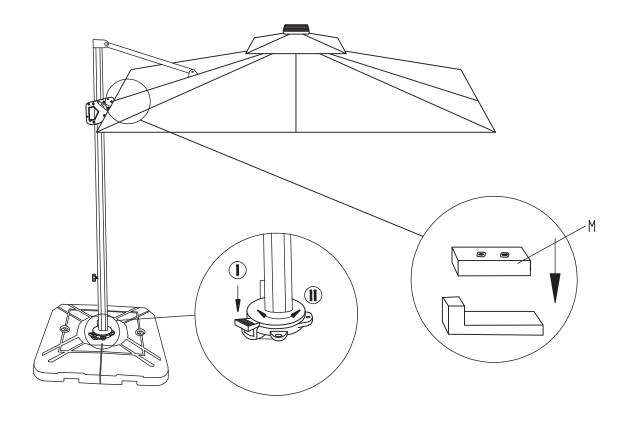

## PARTS | Check that you've received all parts listed below.

| A 1 PC  | B 1 PC | C 1 PC | D 1 PC | E 1 PC | F 8 PCS |
|---------|--------|--------|--------|--------|---------|
| 0       |        |        |        |        |         |
| G 8 PCS | H 1 PC | I 1 PC | J 1 PC |        | K 1 PC  |