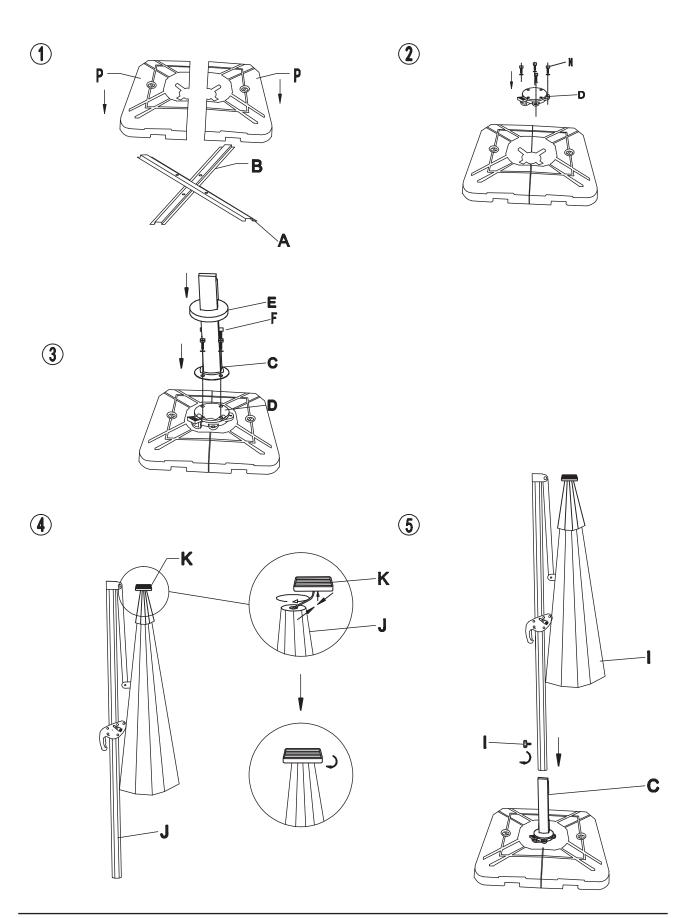

## PARTS | Check that you've received all parts listed below.

| A 1 PC  | B 1 PC | C 1 PC | D 1 PC | E 1 PC | F 8 PCS |
|---------|--------|--------|--------|--------|---------|
| 0       |        |        |        |        |         |
| G 8 PCS | H 1 PC | I 1 PC | J 1 PC |        | K 1 PC  |