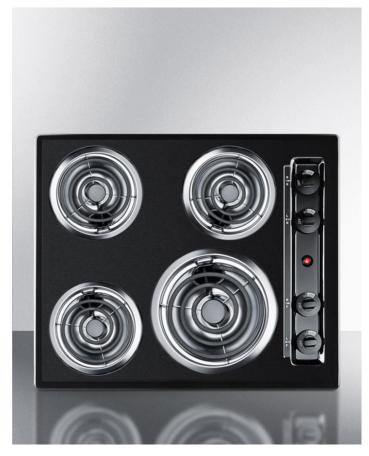

#### Coil elements Traditional design offers reliable heating and strong durability for everyday use Fits popular cutout size Designed for 22 5/8" W x 18 5/8" D cutouts for an easy fit in smaller kitchens 8" burner Larger element is ideal for heating wider pots and pans Three 6" burners Standard burners accommodate most heating needs Porcelain cooking surface Black finish on scratch resistant top Chrome drip bowls Drip pans help to contain spills and can be removed for easy cleaning Curved design helps to contain spills on the surface Recessed top Push-to-turn controls Knobs require a small amount of force for added safety 230V operation Professional installation required

#### 3.75" x 24" x 20" (H x W x D)

24" wide 220V electric cooktop in black with 4 coil elements

#### **Highlights:**

24" wide for full cooking capacity in smaller kitchen spaces

Coil elements for long-lasting durability

Porcelain enamel surface offers easy cleanup and long-term durability