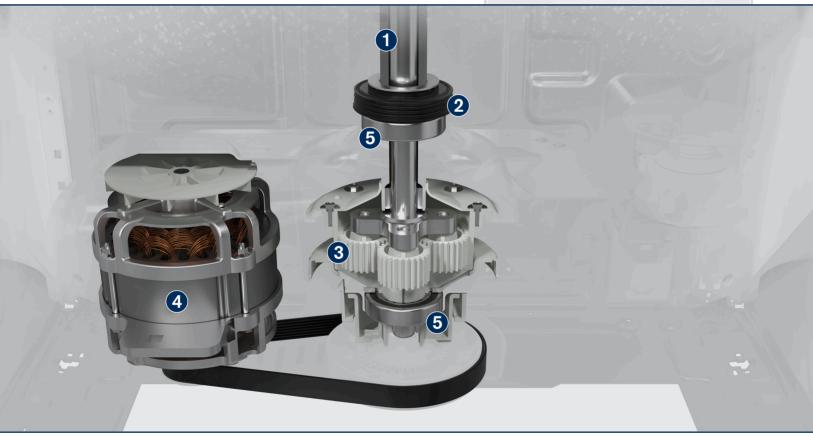

### **POWERFUL DRIVE SYSTEM**

The Drive System features an enhanced design that delivers reliability and consistency, wash after wash.

## STAINLESS-STEEL WASH SHAFT

The 100% 416-grade stainless-steel wash shaft is built to endure heavy use and protect against bleach vapor and environmental corrosion.

#### 2 TRIPLE-LIP SEAL WITH Garter Spring

Provides a more effective seal. Flexible and watertight, it protects the shaft and bearings from moisture.

#### 3 QUAD-GEAR Transmission

Robust design delivers the torque necessary to turn heavy loads, resulting in outstanding wash performance.

### 4 1/2-HP PSC MOTOR

The powerful ½-HP PSC motor alternates between long and short strokes to generate extensive deep-cleaning action that gives clothes a thorough wash.

### 5 PREMIUM BEARINGS

Sealed for an added layer of protection, the premium bearings enhance the machine's durability.