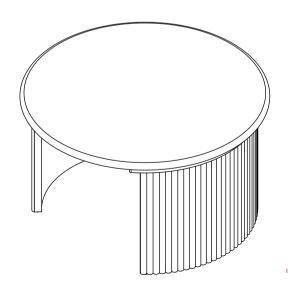

# **ASSEMBLY INSTRUCTIONS.**

PENNY COFFEE TABLE SMALL DARK BROWN

QO-1011-20

THANK YOU FOR YOUR PURCHASE!