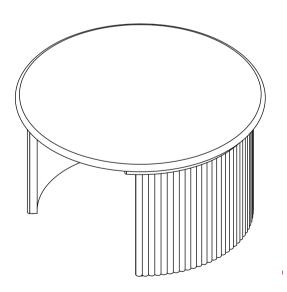

# **ASSEMBLY INSTRUCTIONS.**

PENNY COFFEE TABLE SMALL DARK BROWN

QO-1011-20

THANK YOU FOR YOUR PURCHASE!