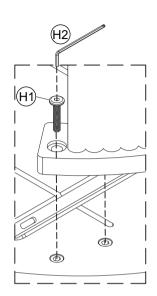

### HARDWARE LIST

| No. | DESCRIPTION  | IMAGE | Q'TY |
|-----|--------------|-------|------|
| H1  | M6x30 BOLT   |       | 10   |
| H2  | M4 Allen key |       | 1    |

STEP 1.