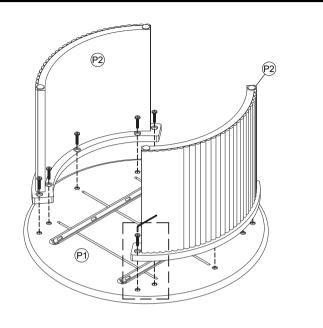

### PARTS LIST

| No. | DESCRIPTION | IMAGE | Q'TY |
|-----|-------------|-------|------|
| P1  | ТОР         |       | 1    |
| P2  | LEGS        |       | 2    |

STEP 1.