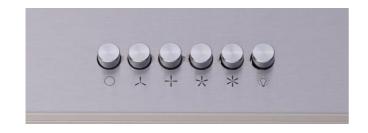

## Specifications:

- Body L30" xD16.5"xH12.75"
- 400CFM AC Motor
- Two 120V GU10 5W 3000K Bulbs
- Top Vent
- 4 Speed Push Buttons
- Hybrid Commercial Look Filters X 2
- Can be installed as a low profile Wall Mount or Under-Cabinet
- 6" flexible Round Pipe Connection

#### Features:

- Quiet, Powerful Squirrel Cage <u>4 Speed</u> AC Motor. With 400CFM of Airflow
- New Commercial Inclined Design, allowing it to capture more grease and odors efficiently
- Convenient Large Push Button Controls
- Strong LED GU10 5W Lights with 600 lumens. Ideal for Kitchen Application
- Commercial Look Hybrid Filters with Inside Mesh for <u>Better Grease Control</u>
- Comes with 2 sets of handles allowing you to choose your look: Stainless Steel & Antique Brass