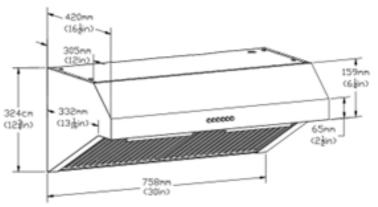

## Specifications:

- Body L30" xD16.5"xH12.75"
- 400CFM AC Motor
- Two 120V GU10 5W 3000K Bulbs
- Top Vent
- 4 Speed Push Buttons
- Hybrid Commercial Look Filters X 2
- Can be installed as a low profile Wall Mount or Under-Cabinet
- 6" flexible Round Pipe Connection