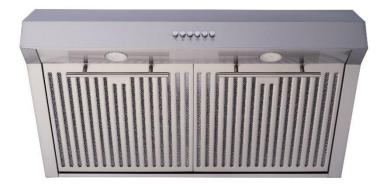

# FRHUC5255-30

Under Cabinet RANGE HOOD 30in Stainless Steel 430 Range Hood with Two sets of Handles (Stainless Steel & Antique Brass)

## Specifications:

- Body L30" xD16.5"xH12.75"
- 400CFM AC Motor
- Two 120V GU10 5W 3000K Bulbs
- Top Vent
- 4 Speed Push Buttons
- Hybrid Commercial Look Filters X 2
- Can be installed as a low profile Wall Mount or Under-Cabinet
- 6" flexible Round Pipe Connection