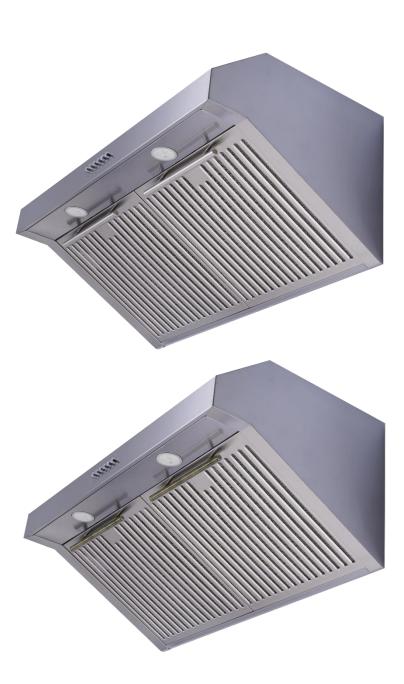

# FRHUC5255-30

Under Cabinet RANGE HOOD 30in Stainless Steel 430 Range Hood with Two sets of Handles (Stainless Steel & Antique Brass)

#### Features:

- Quiet, Powerful Squirrel Cage <u>4 Speed</u> AC Motor. With 400CFM of Airflow
- New Commercial Inclined Design, allowing it to capture more grease and odors efficiently
- Convenient Large Push Button Controls
- Strong LED GU10 5W Lights with 600 lumens. Ideal for Kitchen Application
- Commercial Look Hybrid Filters with Inside Mesh for <u>Better Grease Control</u>
- Comes with 2 sets of handles allowing you to choose your look: Stainless Steel & Antique Brass