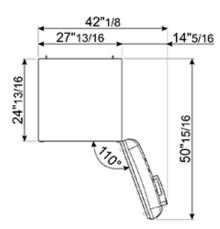

## TECHNICAL FEATURES

Energy consumption: 321 kWh/year

Voltage: 120 V Frequency: 50/60 Hz Noise level: 42 dB(A)

Dimensions (HxWxD): 80 11/16" x 27 13/16" x 30 3/8" (handle included)
Dimensions with door open at 90° (HxWxD): 80 11/16" x 34 7/16" x 52 3/4"