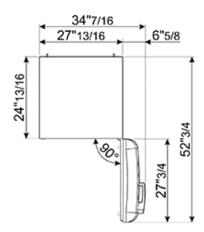

## TECHNICAL FEATURES

Energy consumption: 321 kWh/year

Voltage: 120 V Frequency: 50/60 Hz Noise level: 42 dB(A)

Dimensions (HxWxD): 80 11/16" x 27 13/16" x 30 3/8" (handle included)
Dimensions with door open at 90° (HxWxD): 80 11/16" x 34 7/16" x 52 3/4"