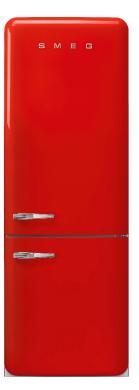

# FAB38URRD New product

## 50's Retro style

18 cu. ft. retro-style fridge, Red, Right-hand hinge

#### REFRIGERATOR

Multi-flow cooling system

Inverter compressor

Fresh food capacity: 12.5 cu. ft.

Double-sided LED lighting

Life plus zone 28 - 37°F with electronic control

Double-zone electronic temperature control

3 adjustable glass shelves, 1 crisper drawer with glass cover

Chromed profiles for drawers and door bins

Life plus zone 28 - 37°F with electronic control

Door-open alarm

#### FREEZER

3 drawers

Frozen food capacity: 5.5 cu. ft.

Manual ice maker

No-frost technology

#### DOOR

4 door bins (3 adjustable)

1 bottle storage bin