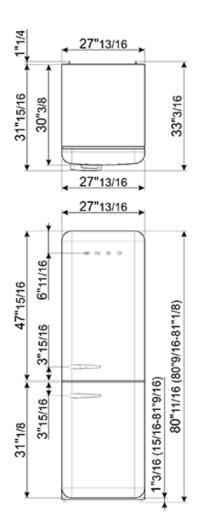

## TECHNICAL FEATURES

Energy consumption: 321 kWh/year

Voltage: 120 V Frequency: 50/60 Hz Noise level: 42 dB(A)

Dimensions (HxWxD): 80 11/16" x 27 13/16" x 30 3/8" (handle included)
Dimensions with door open at 90° (HxWxD): 80 11/16" x 34 7/16" x 52 3/4"