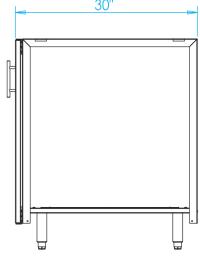

cet not included)



Signature Series weather-tight 39-inch sink base with two doors. Designed to accommodate 33-inch x 22-inch undermount sink or smaller. Sink, faucet and plumbing not included.

## Features

- Weather-tight design keeps contents clean and dry
- Wind chains on doors
- Stainless steel leveling legs for easy installation
- Fully-assembled and ready to install
- · Includes three holes in bottom for water supply and drain
- Built with pride in Kalamazoo, Michigan

## Options

 $\circ~$  Stainless steel toe kicks available (K-KCK-39)

All products crafted from highly durable 304 stainless steel. <u>Marine-grade stainless steel</u> available as an option for clients who prefer additional corrosion resistance. Increases standard lead times by 2 weeks.



## **Dimension 1**









1.800.868.1699