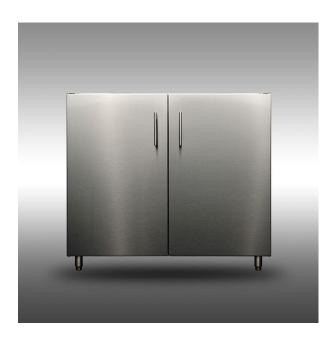

## Signature 39-inch Sink Base Cabinet - 2 Doors (sink & faucet not included)

Signature Series weather-tight 39-inch sink base with two doors. Designed to accommodate 33-inch x 22-inch undermount sink or smaller. Sink, faucet and plumbing not included.

## Features

- Weather-tight design keeps contents clean and dry
- Wind chains on doors
- Stainless steel leveling legs for easy installation
- Fully-assembled and ready to install
- · Includes three holes in bottom for water supply and drain
- Built with pride in Kalamazoo, Michigan