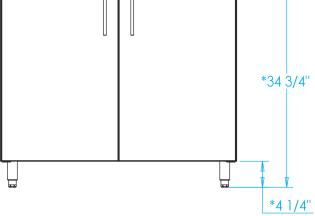

aucet not included)



Signature Series weather-tight 39-inch sink base with two doors. Designed to accommodate 33-inch x 22-inch undermount sink or smaller. Sink, faucet and plumbing not included.

## Features

- Weather-tight design keeps contents clean and dry
- Wind chains on doors
- Stainless steel leveling legs for easy installation
- Fully-assembled and ready to install
- · Includes three holes in bottom for water supply and drain
- Built with pride in Kalamazoo, Michigan

## Options

 $\circ~$  Stainless steel toe kicks available (K-KCK-39)

All products crafted from highly durable 304 stainless steel. <u>Marine-grade stainless steel</u> available as an option for clients who prefer additional corrosion resistance. Increases standard lead times by 2 weeks.



## **Dimension 1**









1.800.868.1699