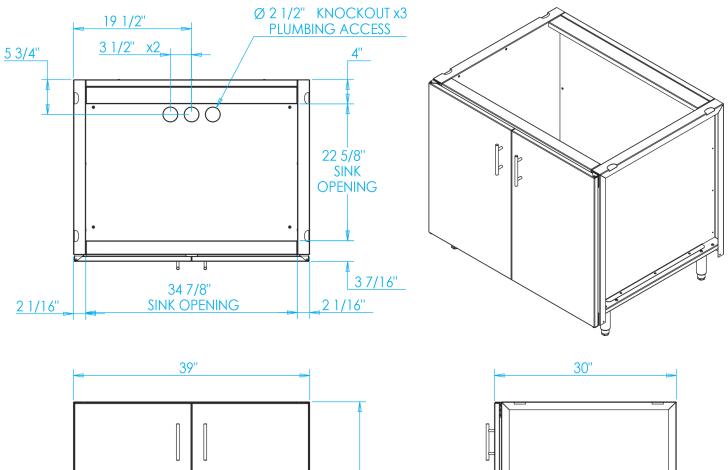

## Signature 39-inch Sink Base Cabinet - 2 Doors (sink & faucet not included)

Signature Series weather-tight 39-inch sink base with two doors. Designed to accommodate 33-inch x 22-inch undermount sink or smaller. Sink, faucet and plumbing not included.

## Features

- Weather-tight design keeps contents clean and dry
- Wind chains on doors
- Stainless steel leveling legs for easy installation
- Fully-assembled and ready to install
- · Includes three holes in bottom for water supply and drain
- Built with pride in Kalamazoo, Michigan

## Options

 $\circ~$  Stainless steel toe kicks available (K-KCK-39)

All products crafted from highly durable 304 stainless steel. <u>Marine-grade stainless steel</u> available as an option for clients who prefer additional corrosion resistance. Increases standard lead times by 2 weeks.