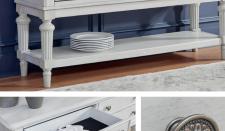

- Features Traditional styling
- Made with hardwood solids, Acacia wood veneer and MDF substrate with cast resin components
- Features a classic antiqued white finish

SKU: D795-60 - Dining Server 60"W x 18"D x 35"H

1512mm W x 458mm D x 877mm H

- The Oval to Round Dining Table features a 24" removable leaf to extend the table to 72" to comfortably fit up to 6 seats
- The table top features a traditional butterfly matched veneer pattern along with reeded legs
  The Upholstered Dining Chair features a traditional silhouette made with solid wood frames and cast resin components
- The cushioned chair seat is covered with a light pearl gray chenille fabric
- The chairs feature adjustable levelers
- The Dining Server features four drawers with dovetail construction, fully finished interiors and heavy duty ball-bearing side glides along with a large open shelf below for display items