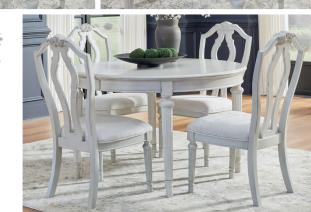

## benchcraft

Oval Dining Extension Table 48"W x 48-72"D x 30"H 1220mm W x 1220-1829mm D x 762mm H

## SKU: D795-01

Upholstered Dining Side Chair (Shipped 2 Per Carton) 19"W x 23"D x 41"H 483mm W x 585mm D x 1029mm H