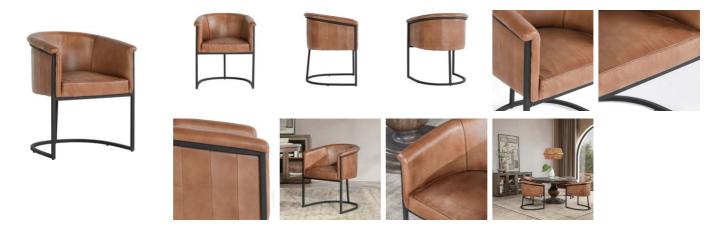

## Hester Leather Dining Chair

## PRODUCT DETAILS

Specifications SKU: 53001991 Collection: Hester

**Materials :** Top Grain Leather, Iron **Dimensions :** 24.80 W X 23.23 D X 30.71 H

Colors: Tutor Brown
Product Weight: 12.02
Product Cubic Feet: 11.39

## Features

Upholstered genuine top-grain semi-aniline leather seat and back with an iron base.

Leather is a natural product. Both texture and color will vary slightly from hide to hide. Fine leather will lighten and soften with age and wear.

Medium brown leather with black iron semi-gloss finish details

Foam seat for firm support.

Floor protectors under the base to protect surfaces.