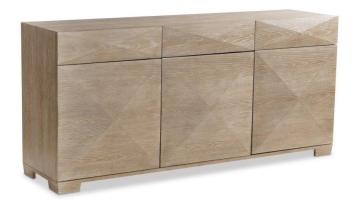

# Item

318132

#### **Dimensions**

W: 78 in D: 21.50 in H: 36 in W: 198.12 cm D: 54.61 cm H: 91.44 cm

## **Finishes**

Wood: Marcona

#### **Features**

- Cathedral-cut white oak solids & veneers in Marcona finish
- Three push-to-open, soft-close drawers with dimensional pyramidical shape on fronts
- Brown Guardian cloth wrapped pads in left and center drawers
- Brown Guardian cloth silverware insert in right drawer
- Three push-to-open, soft-close doors with dimensional pyramidical shape on fronts
- Behind each door is one adjustable/removable shelf
- Center support leg
- Adjustable glides
- Anti-tip kit and instruction sheet
- Not suitable for use with TV
- Specifications subject to change without notice