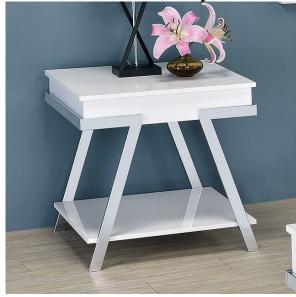

## TITUS

END TABLE | CM4193WH-E

## DETAILS:

Each table is available individually, but they all display the same distinct visual geometry. The matching coffee, end, and sofa tables share an inspired design that incorporates durable steel frames finished in polished chrome, forming the legs of each piece. The table top and the open bottom shelf are both in a high gloss finish, complementing the chrome pretty nicely. Drawers are available, along with a lift top mechanism on the coffee table for extra storage and a more flexible piece.

Contemporary Steel, Paper Veneer, Others Chrome Frame Ball Bearing Glides High Gloss Finish White/Chrome Lift Top Design Storage Drawer Open Bottom Shelf

PRINT

2

CLOSE