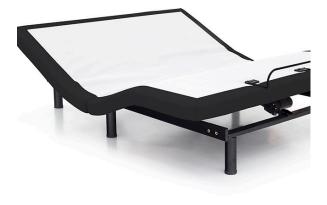

## SOMNERSIDE II

ADJUSTABLE BED BASE | MT-ADJ302

## DETAILS:

For ultimate versatility, our 300 Series are your best options! The Somnerside collection is constructed with top quality materials, with some of the most sought-after features in adjustable bed bases. It comes in multiple sizes with removable legs to fit most kinds of beds. Note: Feature sets may vary on different models and sizes.

Quick Setup USB Port & Under-Bed Light

Zero Clearance Wireless Controller One-Touch Presets: Flat, Zero Gravity, Alleviate Snoring, TV Mattress Retainer Bar Programmable Positions w/ Adjustable Back / Leg iOS / Android App Emergency Battery Backup 3-Year Limited Manufacturer's Warranty