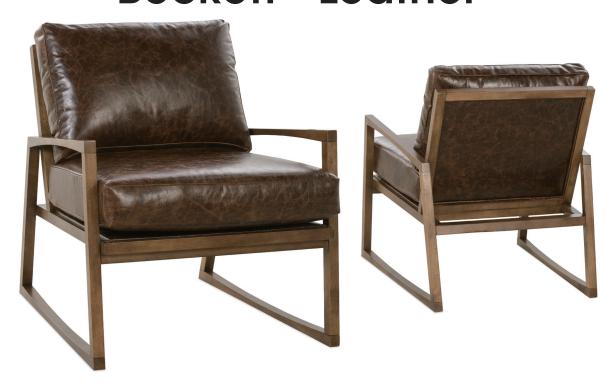

## **Beckett - Leather**

Shown in leather KL-202-98.

N930-L-006 Chair: L29 x D33 x H34 cm: L74 x D84 x H86

Seat Height: 21" Seat Depth: 19" Arm Height: 24" Width Between Arms "26"

| Standard Features                   | N930-006 |
|-------------------------------------|----------|
| Loose Pillow Back                   | 1        |
| Suspension System                   | webbing  |
| Wooden Frame Finish Choices         | 1        |
| Classic Cushion                     | 1        |
| Options - See Price List for Prices |          |
| Cloud Cushion                       | 1        |
| Classic XF Cushion                  | /        |

This is a suggested fabric application and wood finish. Fabrics shown are subject to change.

Sizes and Dimensions will vary from piece to piece due to the individual hand craftsmanship used in every style we produce.