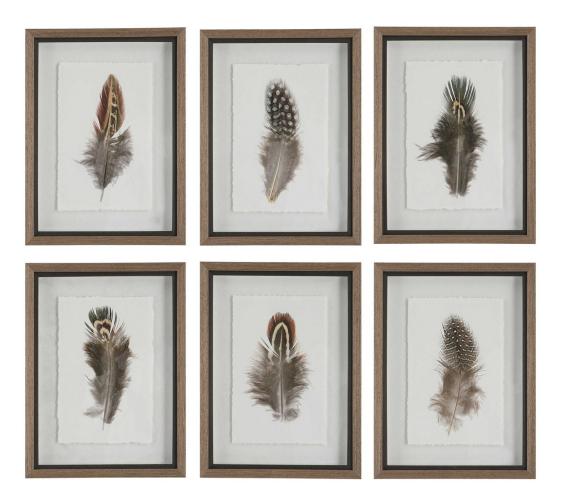

## NEW BIRDS OF A FEATHER FRAMED PRINTS, S/6

ITEM #41460

This set of feather artwork adds natural charm to a design. Each exclusive print highlights a different flying species in various brown, cream, and charcoal tones on textured art paper. In addition to hand torn deckled edge detailing, each piece is framed shadowbox style against a textured paper backing with a rustic wood tone frame and distressed black liner under glass.