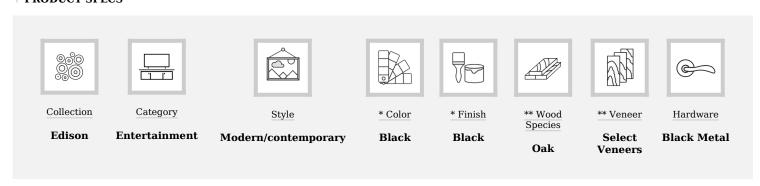

## + PRODUCT SPECS

\* Please note some color variations of our furniture finishes and fabrics are possible due to room lighting and personal computer resolution settings. Not all finish options may be available for certain products. Please use as a reference only.

1 of 2 06/13/2025 | aspenhome.net

<sup>\*\*</sup> For certain components, aspenhome uses certain construction materials when needed such as engineered wood to increase ease of use, safety, and value.

|                                                          |      |        | Product Dims (in) |    | Carton Dims (in) |    |    |    |       |     |
|----------------------------------------------------------|------|--------|-------------------|----|------------------|----|----|----|-------|-----|
| Sku                                                      | Desc | Finish | W                 | Н  | D                | W  | Н  | D  | Cubes | LBS |
| KEE1950SST-BLK 77" Fireplace Console w/ 42" Insert Black |      | Black  | 77                | 33 | 18               | 79 | 35 | 20 | 31    | 186 |