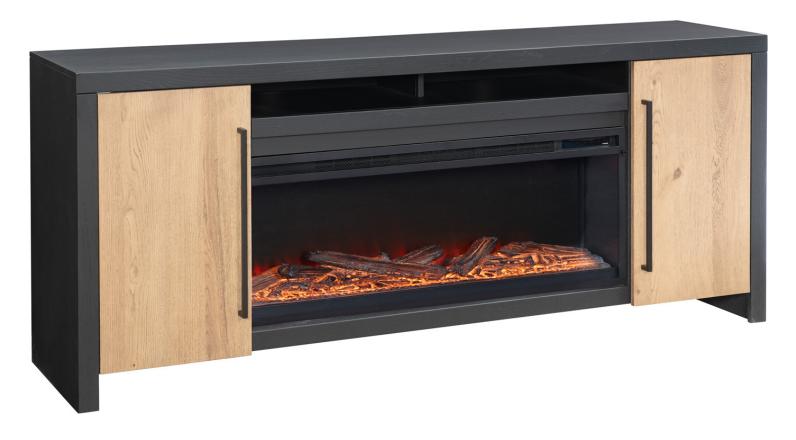

## 77" FIREPLACE CONSOLE

**Edison** Collection

## + FEATURES & BENEFITS

Designed, Assembled, & Finished with American Pride in Phoenix, Arizona, using Domestic and Imported Materials.

**Dado construction:** The products frame is built using dado construction techniques that increase the durability and longevity of the product.

Cord Management: Engineered to allow cords to pass through the furniture to an outlet.

Timer Settings: Set to automatically shutoff from 30 minutes to 9 hours.

Color Options: Enjoy multiple color effects for both the flame and ember bed.

Remote Control: Includes an easy to use multifunction remote control.

Temperature Control: Set the temperature between 72F to 82F to fit your comfort.

Ember Bed Choices: Choose between interchangeable logs or translucent rocks.

**Zone Heating**: Provides supplemental heat to your favorite rooms and spaces.

Eco-friendly: Energy efficient fireplace does not emit any emissions or other hazardous byproducts.

Flame effect: Can be operated with or without heat.