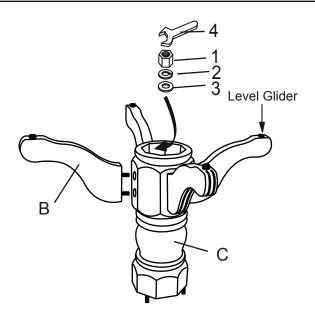

| HARDWARE LIST |            |             |        |  |
|---------------|------------|-------------|--------|--|
| NO.           | SKETCH     | HARDWARE    | QTY    |  |
| 1             |            | Hex Nut     | 12 pcs |  |
| 2             | <b>(5)</b> | Lock Washer | 12 pcs |  |
| 3             |            | Flat Washer | 12 pcs |  |
| 4             |            | Wrench      | 1 pce  |  |

| PART LIST |                |               |       |  |  |
|-----------|----------------|---------------|-------|--|--|
| No        | DESCRIPTION    | SKETCH        | QTY   |  |  |
| А         | Table Top      |               | 1 Pce |  |  |
| В         | Pedestel Leg   | $\mathcal{E}$ | 4 Pcs |  |  |
| С         | Pedestel Stand |               | 1 Pce |  |  |

STEP 1

**ASSEMBLY STEP** 

STEP 2