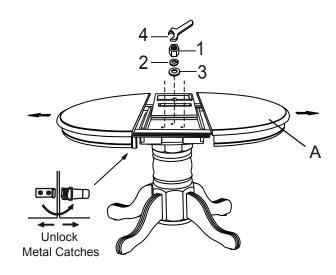

| HARDWARE LIST |            |             |        |  |
|---------------|------------|-------------|--------|--|
| NO.           | SKETCH     | HARDWARE    | QTY    |  |
| 1             |            | Hex Nut     | 12 pcs |  |
| 2             | <b>(5)</b> | Lock Washer | 12 pcs |  |
| 3             |            | Flat Washer | 12 pcs |  |
| 4             |            | Wrench      | 1 pce  |  |

| PART LIST |                |               |       |  |  |
|-----------|----------------|---------------|-------|--|--|
| No        | DESCRIPTION    | SKETCH        | QTY   |  |  |
| А         | Table Top      |               | 1 Pce |  |  |
| В         | Pedestel Leg   | $\mathcal{E}$ | 4 Pcs |  |  |
| С         | Pedestel Stand |               | 1 Pce |  |  |

STEP 1

**ASSEMBLY STEP** 

STEP 2