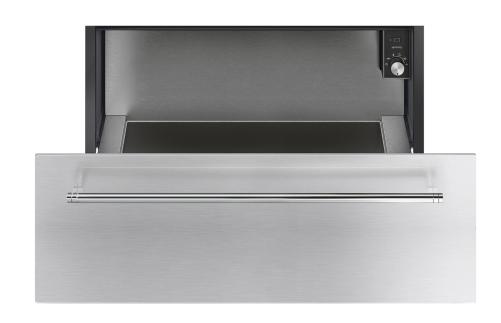

#### classic

30" Warming drawer

EAN13: 8017709283209

**AESTHETIC** 

#### Classic Design

Fingerprint-proof brushed stainless steel

Classic-design handle

#### **INCLUDED ACCESSORIES**

Plate rack

Silicone anti-slip mat

CPRU330X

classic

for ovens warming drawer