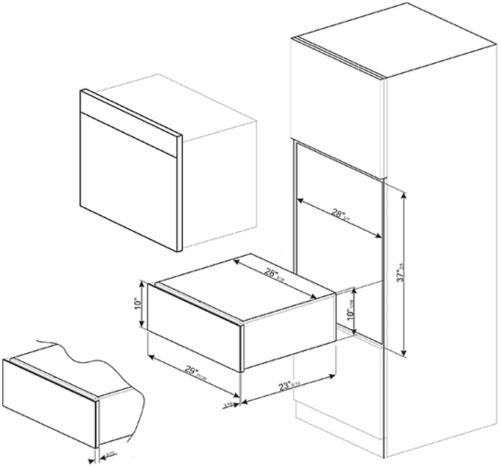

### **DIMENSIONS**

Dimensions (HxWxD): 10 1/16" x 29 11/16" x 23

1/2"

Capacity: 2 cu. ft.