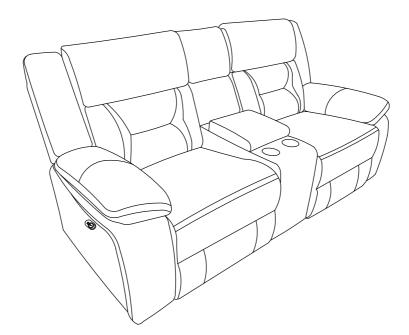

## ITEM: 651352

## PARTS IDENTIFICATION

| A                       | LEFT BACK                       |   | 1PC  |
|-------------------------|---------------------------------|---|------|
| В                       | RIGHT BACK                      | Æ | 1PC  |
| С                       | BASE                            |   | 1PC  |
| D                       | CONSOLE BACK                    |   | 1PC  |
| E                       | LEFT EAR                        |   | 1PC  |
| F                       | RIGHT EAR                       |   | 1PC  |
| HARDWARE IDENTIFICATION |                                 |   |      |
| 1                       | ADJUSTABLE SCREW<br>(Ø5/16''x2) |   | 2PCS |
|                         |                                 |   |      |