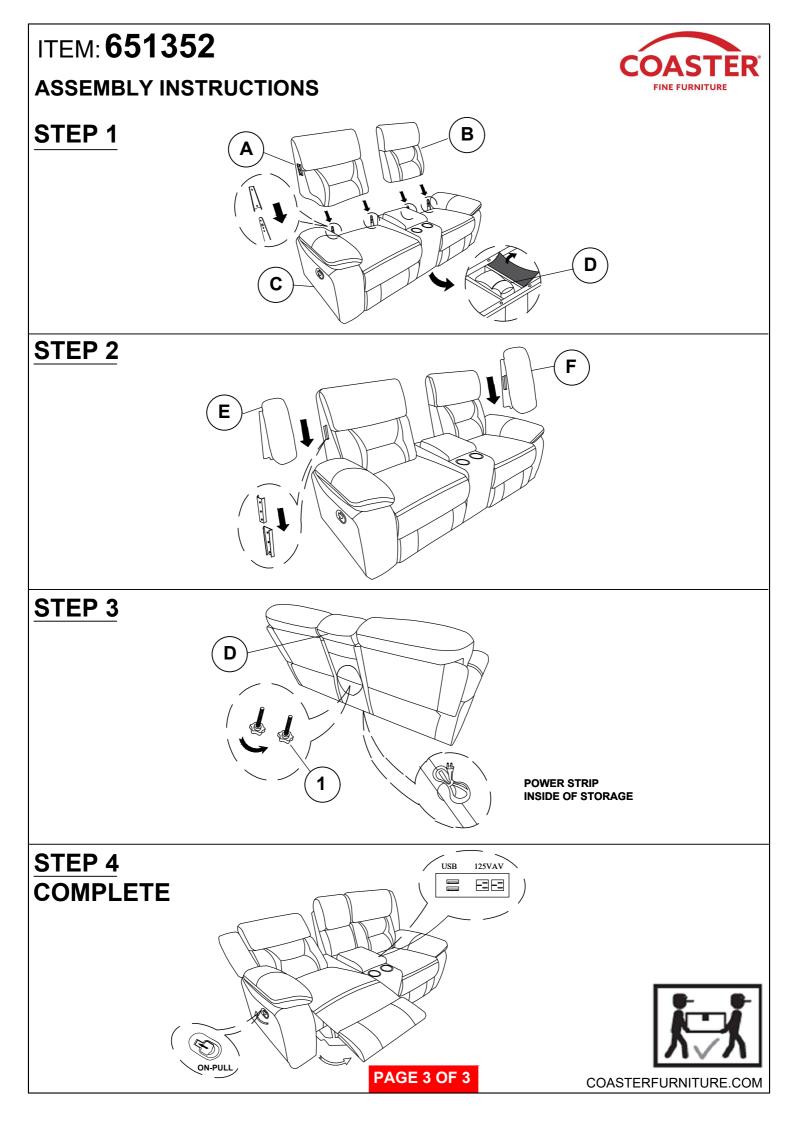

## ITEM: 651352

### **ASSEMBLY INSTRUCTIONS**

#### **ASSEMBLY TIPS:**

- 1. Remove hardware from box and sort by size.
- 2. Please check to see that all hardware and parts are present prior to start of assembly.
- 3. Please follow attached instructions in the same sequence as numbered to assure fast & easy assembly.

## PARTS IDENTIFICATION

| A                       | LEFT BACK                       |   | 1PC  |
|-------------------------|---------------------------------|---|------|
| В                       | RIGHT BACK                      | Æ | 1PC  |
| С                       | BASE                            |   | 1PC  |
| D                       | CONSOLE BACK                    |   | 1PC  |
| E                       | LEFT EAR                        |   | 1PC  |
| F                       | RIGHT EAR                       |   | 1PC  |
| HARDWARE IDENTIFICATION |                                 |   |      |
| 1                       | ADJUSTABLE SCREW<br>(Ø5/16''x2) |   | 2PCS |
|                         |                                 |   |      |