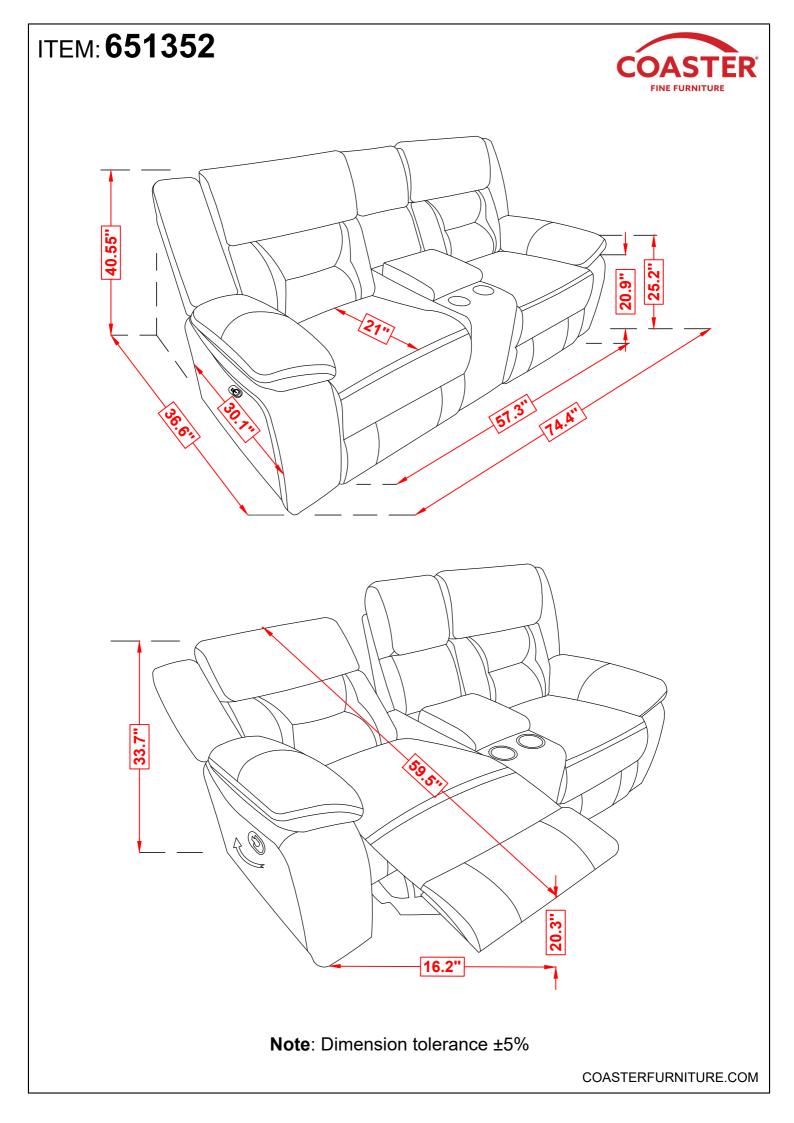

## PARTS IDENTIFICATION

| A                       | LEFT BACK                       |   | 1PC  |
|-------------------------|---------------------------------|---|------|
| В                       | RIGHT BACK                      | Æ | 1PC  |
| С                       | BASE                            |   | 1PC  |
| D                       | CONSOLE BACK                    |   | 1PC  |
| E                       | LEFT EAR                        |   | 1PC  |
| F                       | RIGHT EAR                       |   | 1PC  |
| HARDWARE IDENTIFICATION |                                 |   |      |
| 1                       | ADJUSTABLE SCREW<br>(Ø5/16''x2) |   | 2PCS |
|                         |                                 |   |      |

**PAGE 2 OF 3** 

COASTERFURNITURE.COM