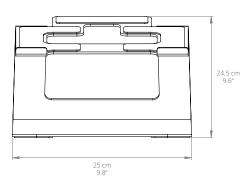

### **FEATURES & SPECIFICATIONS**

- Fits laptops from 11" to 16"
- · Supports laptops up to 19.8 lb (9 kg)
- Elevated design raises laptop to eye level to reduce strain
- Open platform improves airflow to laptop increasing performance and device longevity
- 15° tilt angle
- · Silicone pads keep laptop and stand in-place
- · Velcro straps for cable management included
- · Solid steel construction with painted finish

### **TECHNICAL ILLUSTRATIONS**