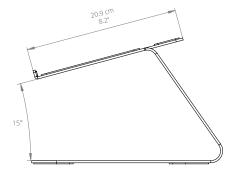

### **FEATURES & SPECIFICATIONS**

- Fits laptops from 11" to 16"
- · Supports laptops up to 19.8 lb (9 kg)
- Elevated design raises laptop to eye level to reduce strain
- Open platform improves airflow to laptop increasing performance and device longevity
- 15° tilt angle
- · Silicone pads keep laptop and stand in-place
- · Velcro straps for cable management included
- · Solid steel construction with painted finish

### **TECHNICAL ILLUSTRATIONS**