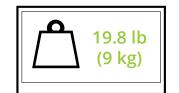

### **FEATURES & SPECIFICATIONS**

- Fits laptops from 11" to 16"
- · Supports laptops up to 19.8 lb (9 kg)
- Elevated design raises laptop to eye level to reduce strain
- Open platform improves airflow to laptop increasing performance and device longevity
- 15° tilt angle
- · Silicone pads keep laptop and stand in-place
- · Velcro straps for cable management included
- · Solid steel construction with painted finish