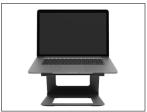

# UNIVERSAL LAPTOP RISER STAND

# LE1

Create a beautiful, ergonomic workspace with the Kanto LE1 laptop riser. The elevated and cantilevered design raises your laptop to improve posture and reduce eye and neck strain. The open laptop platform improves and encourages airflow to reduce laptop temperatures leading to increased performance and device lifespan. This premier laptop stand features high-grip silicone that protects your laptop and keeps it secure while Velcro straps are included to route cables along the stand. Available in black, the LE1 universal laptop stand perfectly matches Kanto's S- and SE-series of speaker stands and seamlessly blends with your decor.

### **ERGONOMIC**

With its elevated design, this premium laptop stand raises your laptop to eye level, reducing neck and eye strain.

### **IMPROVES AIRFLOW**

The stand's cantilevered and open platform design frees up desk space and improves air circulation around your laptop. Enjoy a quieter workspace, better laptop performance, and a longer device lifespan.