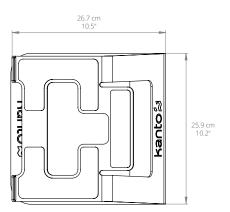

### **FEATURES & SPECIFICATIONS**

- Fits laptops from 11" to 16"
- · Supports laptops up to 19.8 lb (9 kg)
- Elevated design raises laptop to eye level to reduce strain
- Open platform improves airflow to laptop increasing performance and device longevity
- 15° tilt angle
- · Silicone pads keep laptop and stand in-place
- · Velcro straps for cable management included
- · Solid steel construction with painted finish

- Gift box weight: 6.4 lb (2.9 kg)
- Gift box dimensions: 11.2" x 11" x 6.8"
  (28.4 x 27.9 x 17.2 cm)
- · Product weight: 5.5 lb (2.5 kg)
- · UPC: 800152720937

### **TECHNICAL ILLUSTRATIONS**