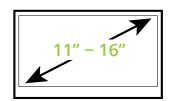

### **FEATURES & SPECIFICATIONS**

- Fits laptops from 11" to 16"
- · Supports laptops up to 19.8 lb (9 kg)
- Elevated design raises laptop to eye level to reduce strain
- Open platform improves airflow to laptop increasing performance and device longevity
- 15° tilt angle
- · Silicone pads keep laptop and stand in-place
- · Velcro straps for cable management included
- · Solid steel construction with painted finish