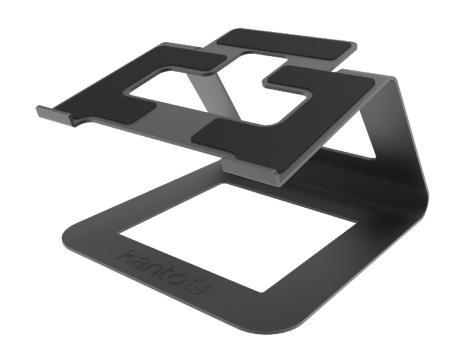

# LE1

Create a beautiful, ergonomic workspace with the Kanto LE1 laptop riser. The elevated and cantilevered design raises your laptop to improve posture and reduce eye and neck strain. The open laptop platform improves and encourages airflow to reduce laptop temperatures leading to increased performance and device lifespan. This premier laptop stand features high-grip silicone that protects your laptop and keeps it secure while Velcro straps are included to route cables along the stand. Available in black, the LE1 universal laptop stand perfectly matches Kanto's S- and SE-series of speaker stands and seamlessly blends with your decor.

### **FEATURES & SPECIFICATIONS**

- Fits laptops from 11" to 16"
- · Supports laptops up to 19.8 lb (9 kg)
- Elevated design raises laptop to eye level to reduce strain
- Open platform improves airflow to laptop increasing performance and device longevity
- 15° tilt angle
- · Silicone pads keep laptop and stand in-place
- · Velcro straps for cable management included
- · Solid steel construction with painted finish