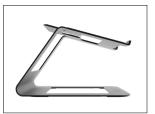

roves airflow to laptop increasing performance and device longevity
- 15° tilt angle
- · Silicone pads keep laptop and stand in-place
- · Velcro straps for cable management included
- · Solid steel construction with painted finish

- Gift box weight: 6.4 lb (2.9 kg)
- Gift box dimensions: 11.2" x 11" x 6.8"
  (28.4 x 27.9 x 17.2 cm)
- · Product weight: 5.5 lb (2.5 kg)
- · UPC: 800152720937





### **TECHNICAL ILLUSTRATIONS**



### **ERGONOMIC**

With its elevated design, this premium laptop stand raises your laptop to eye level, reducing neck and eye strain.



### **IMPROVES AIRFLOW**

The stand's cantilevered and open platform design frees up desk space and improves air circulation around your laptop. Enjoy a quieter workspace, better laptop performance, and a longer device lifespan.



## **MODERN DESIGN**

Available in black, the LE1 laptop riser has a minimal design that perfectly matches Kanto's S- and SE-Series accessories and blends into your decor.



# **NON-SLIP SILICONE**

The LE1 universal laptop riser features high-grip silicone on the laptop platform and base. Keep your laptop secure and enjoy peace of mind while you work.