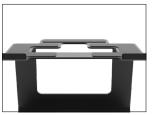

cluded
- · Solid steel construction with painted finish

- Gift box weight: 6.4 lb (2.9 kg)
- Gift box dimensions: 11.2" x 11" x 6.8"
  (28.4 x 27.9 x 17.2 cm)
- · Product weight: 5.5 lb (2.5 kg)
- · UPC: 800152720937





### **TECHNICAL ILLUSTRATIONS**



### **ERGONOMIC**

With its elevated design, this premium laptop stand raises your laptop to eye level, reducing neck and eye strain.



### **IMPROVES AIRFLOW**

The stand's cantilevered and open platform design frees up desk space and improves air circulation around your laptop. Enjoy a quieter workspace, better laptop performance, and a longer device lifespan.



## **MODERN DESIGN**

Available in black, the LE1 laptop riser has a minimal design that perfectly matches Kanto's S- and SE-Series accessories and blends into your decor.



# **NON-SLIP SILICONE**

The LE1 universal laptop riser features high-grip silicone on the laptop platform and base. Keep your laptop secure and enjoy peace of mind while you work.