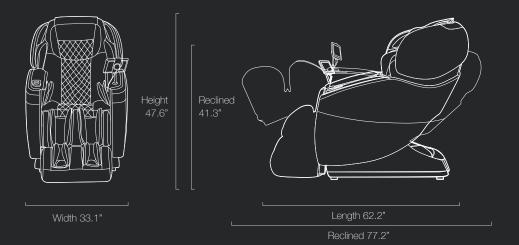

**TABLET DRIVEN** Wired Touch Pad Control

VARIO MOTION™

4D Human-Like Mechanism

**WALL HUGGING** 

Space Saving Recline

L-TRACK

Massage from Neck to Glutes

Weight Capacity: 320lbs Product Weight: 280.5lbs