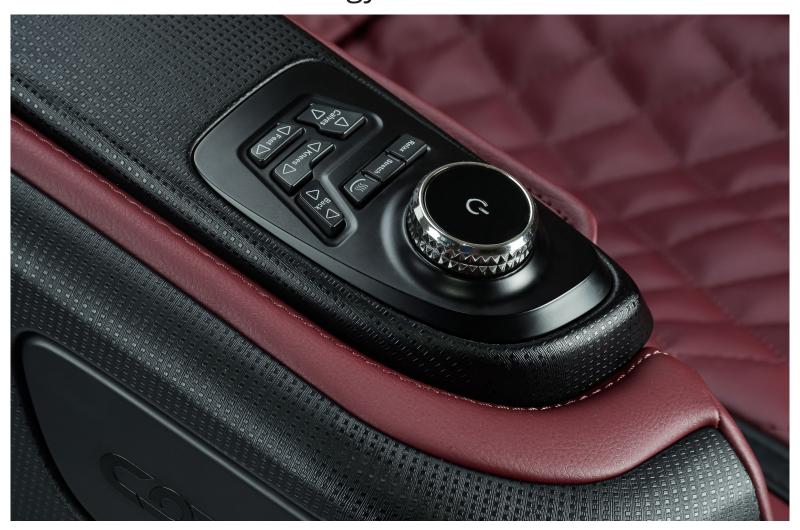

### **TECHNOLOGY**

- Touch Pad Remote Control
- Voice Control Compatible
- Advanced 4D L-Track
- 3" 4D Node Extension
- 4D Humanlike VarioMotion™ Mech
- Tri-Action Reflexology Foot Rollers
- Heated Knee & Calf Massage
- Heated Lumbar
- One Touch Zero Gravity Recline
- Quick Access Buttons on Armrest
- Space Saving Design 5 Inches from Wall
- 23 Total Programs
- 3 Custom Massage Programs
- Spot Massage Program"
- 60 Air Bags with Pressure Sensor
- Chromotherapy 2.0 Lighting
- **8** Bluetooth Speaker for Music
- Bluetooth On/Off Switch
- Child Safety Lock