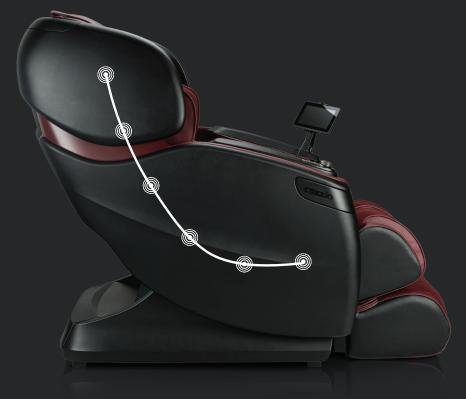

## 4D L-Track Massage

Massages from head to toe.

The Cozzia Qi™ SE is a 4D L-Track smart massage chair that combines cutting-edge technology and imaginative design to provide you with world-class relaxation.

**TABLET DRIVEN** Wired Touch Pad Control

VARIO MOTION™

4D Human-Like Mechanism

**WALL HUGGING** 

Space Saving Recline

L-TRACK

Massage from Neck to Glutes

Weight Capacity: 320lbs Product Weight: 280.5lbs