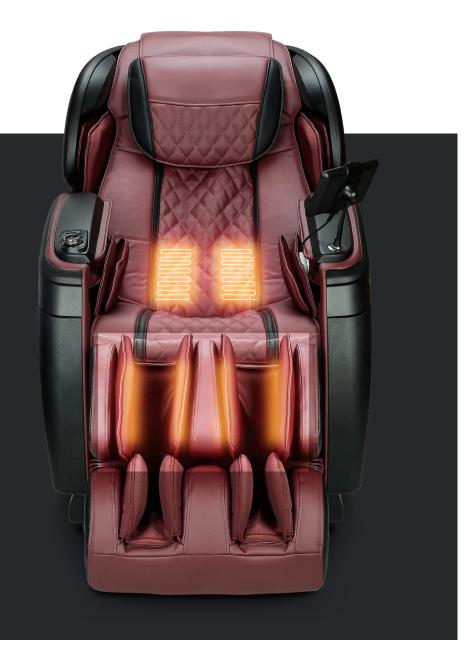

### **TECHNOLOGY**

- Touch Pad Remote Control
- Voice Control Compatible
- Advanced 4D L-Track
- 3" 4D Node Extension
- 4D Humanlike VarioMotion™ Mech
- Tri-Action Reflexology Foot Rollers
- Heated Knee & Calf Massage
- Heated Lumbar
- One Touch Zero Gravity Recline
- Quick Access Buttons on Armrest
- Space Saving Design 5 Inches from Wall
- 23 Total Programs
- 3 Custom Massage Programs
- Spot Massage Program"
- 60 Air Bags with Pressure Sensor
- Chromotherapy 2.0 Lighting
- **8** Bluetooth Speaker for Music
- Bluetooth On/Off Switch
- Child Safety Lock