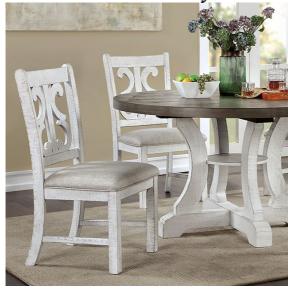

## **DETAILS**:

The dramatically curved legs form unique 'H' designs that attach to the horizontal cross base from which subtle feet emerge. This table offers a rustic favor with a distressed brushed finish that is nicely offset by the vibrancy of the rich wood grain top. A faintly visible plank construction hosts the smooth expansive round surface that is bordered with wide edge molding. Natural blemishes enhance the essence of the wood.

Rustic Solid Wood, Wood Veneer, Others Distressed White/Gray Pronounced Wood Grain Top

PRINT

ſ

CLOSE