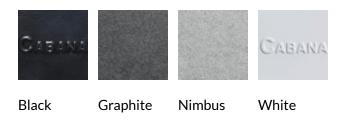

**Detail:** The Gramercy table collection features a durable cast aluminum base accented with a gorgeous ceramic tile top. The collection comes in the options of Graphite top and Black frame or a Nimbus top with White frame. Shown in group shot is Graphite top with Sherwin Williams® Black aluminum base.

## Frame Finishes: