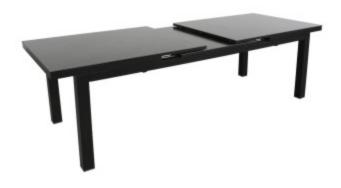

| Product No: 8513-40126-GB                                                             | Name: Gramercy 40" x 95" to 126" Extending Dining<br>Table |                |
|---------------------------------------------------------------------------------------|------------------------------------------------------------|----------------|
| Collection: Gramercy                                                                  | Material: Cast Aluminum                                    | Weight: 81 lbs |
| <b>Dimensions:</b> Overall: 95" To 126"L x<br>40"W x 30.5"H<br>Inner: 87.5"L x 25.5"H |                                                            |                |

**Detail:** The Gramercy table collection features a durable cast aluminum base accented with a gorgeous ceramic tile top. The collection comes in the options of Graphite top and Black frame or a Nimbus top with White frame. Shown in group shot is Graphite top with Sherwin Williams® Black aluminum base.