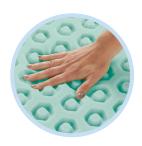

#### **HexCloud<sup>™</sup> Gel Foam**

This exclusive gel foam features unique geometric cut outs that help relieve pain from pressure points.