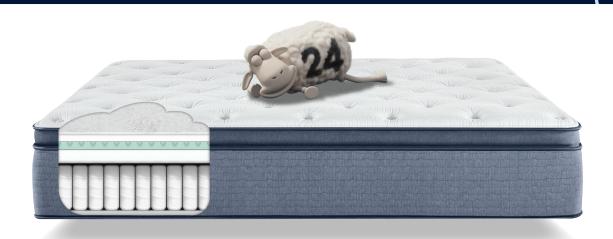

All-new Perfect Sleeper provides more than
40% BETTER
PRESSURE RELIEF\*

**PS 825** 

World's Most Comfortable Mattress.

## 825 Edition Custom Support Coil System with Best Edge® Foam Encasement

In addition to providing curve-hugging support and minimizing the impact of your partner's motions, the 825 Edition Custom Support Coil Support System features Serta's BestEdge® Foam Encasement technology — an extra-deep foam rail to help reduce edge roll-off and extend the sleep surface.