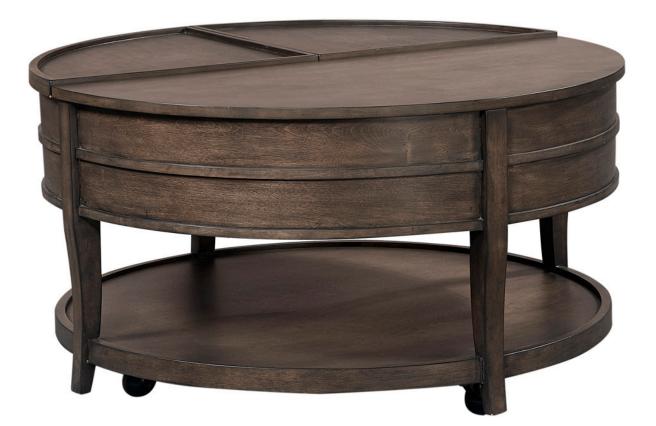

## LIFT TOP ROUND COCKTAIL TABLE

Blakely Collection

+ \* FINISHES

Blakely

\* Please note some color variations of our furniture finishes and fabrics are possible due to room lighting and personal computer resolution settings. Not all finish options may be available for certain products. Please use as a reference only.

\*\* For certain components, aspenhome uses certain construction materials when needed such as engineered wood to increase ease of use, safety, and value.

**Brown/Dark** 

| Sku       | Desc                          | Finish      | W'' | <b>H</b> " | <b>D</b> " |
|-----------|-------------------------------|-------------|-----|------------|------------|
| I540-9100 | Lift Top Round Cocktail Table | Sable Brown | 36  | 19         | 36         |

Sable Brown

Birch

Birch

Product dimensions include moulding and are rounded up.

Occasional

Transitional

Antique Bronze Deluxe Ball Casters: The deluxe ball casters provide for smooth rolling.

**Pullout Lift Top**: The top lifts up and forward creating a versatile work surface so you can surf the web or eat dinner while relaxing on your couch.