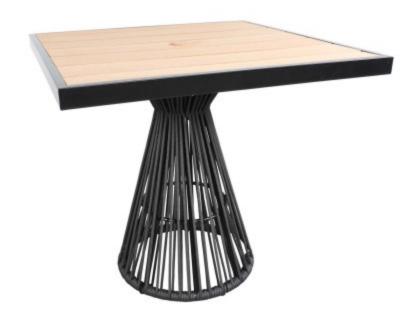

## **C**ABANA**C**OAST

Product No: 8509-3220-NA Name: Cove 32" Square Dining Table

Collection: CoveMaterial: SOL Rope™Weight: 36 lbs

Dimensions: 32"W x 32" x 30"H

Base inside diameter 20"

**Detail:** The Cove table collection is modern and eye catching with a SOL Teak<sup>™</sup> top and a SOL Rope<sup>™</sup> base. The Cove table collection provides a variety of sizes and heights to allow customization of any space. Mix and match Natural or Weathered SOL Teak<sup>™</sup> top finishes with Taupe or Charcoal SOL Rope<sup>™</sup> bases. The 00160 umbrella base fits inside this table base.