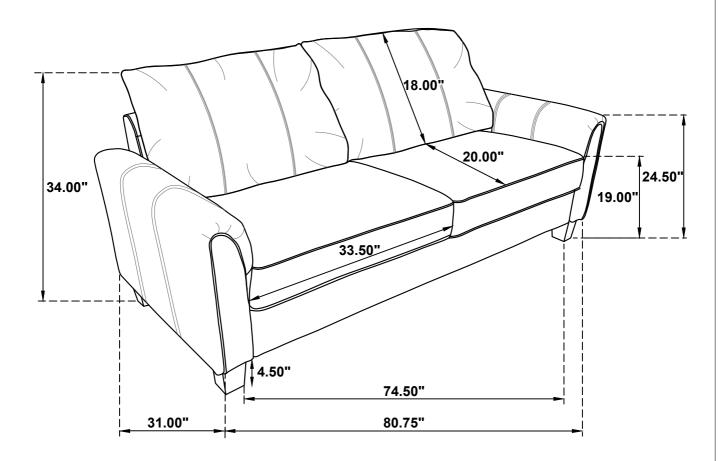

# STEP 3

PAGE 3 OF 3

COASTERFURNITURE.COM

ITEM: **509634** 

Note: Dimension tolerance ±5%