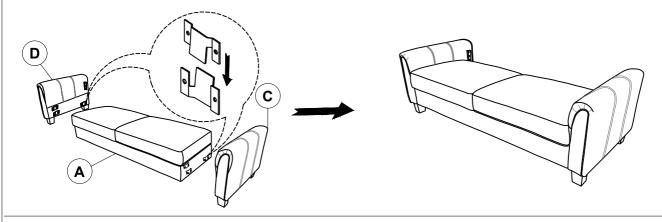

odify parts that are broken or defective. Please contact the store immediately.
- 2. This product is for home use only and not intended for commercial establishments.



**ASSEMBLY** 

**MINUTES** 

## **PARTS IDENTIFICATION**

| HARDWARE IDENTIFICATION |              |     |      |
|-------------------------|--------------|-----|------|
| F                       | LEG          |     | 4PCS |
| E                       | BACK CUSHION |     | 2PCS |
| D                       | LEFT ARM     | 600 | 1PC  |
| С                       | RIGHT ARM    |     | 1PC  |
| В                       | BACK         |     | 1PC  |
| Α                       | SEAT         |     | 1PC  |

1 **PLASTIC WASHER** (Ø50\*2MM-BLK)



4PCS

## ITEM: **509634**

### **ASSEMBLY INSTRUCTIONS**



## STEP 1



## STEP 2



# STEP 3



PAGE 3 OF 3

COASTERFURNITURE.COM

ITEM: **509634** 





Note: Dimension tolerance ±5%