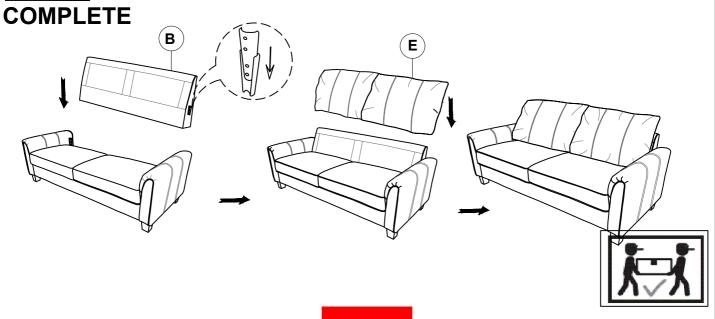

# STEP 3

PAGE 3 OF 3

COASTERFURNITURE.COM

ITEM: **509634** 

Note: Dimension tolerance ±5%