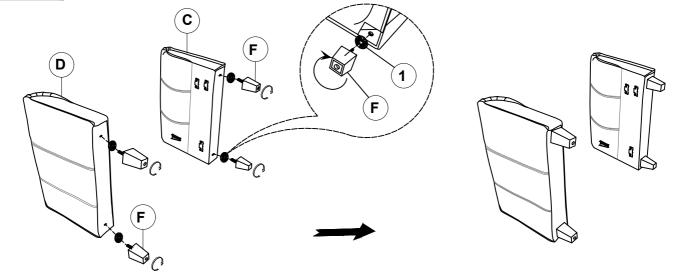

o repair or modify parts that are broken or defective. Please contact the store immediately.
- 2. This product is for home use only and not intended for commercial establishments.



**ASSEMBLY** 

**MINUTES** 

## **PARTS IDENTIFICATION**

| HARDWARE IDENTIFICATION |              |     |      |
|-------------------------|--------------|-----|------|
| F                       | LEG          |     | 4PCS |
| E                       | BACK CUSHION |     | 2PCS |
| D                       | LEFT ARM     | 600 | 1PC  |
| С                       | RIGHT ARM    |     | 1PC  |
| В                       | BACK         |     | 1PC  |
| Α                       | SEAT         |     | 1PC  |

1 **PLASTIC WASHER** (Ø50\*2MM-BLK)



4PCS

## ITEM: **509634**

### **ASSEMBLY INSTRUCTIONS**



## STEP 1



## STEP 2



# STEP 3



PAGE 3 OF 3

COASTERFURNITURE.COM

ITEM: **509634** 





Note: Dimension tolerance ±5%