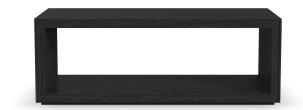

## NOTES

This architectural design fits well with transitional spaces

Constructed with rubberwood solids for lightweight durability

Oak veneers feature a deep ebony stain with a wire brush effect

Can stand alone or be tiered under the matching accent table

Spacious lower shelf for storing items

Hidden casters make moving this table easy

Delivered fully assembled