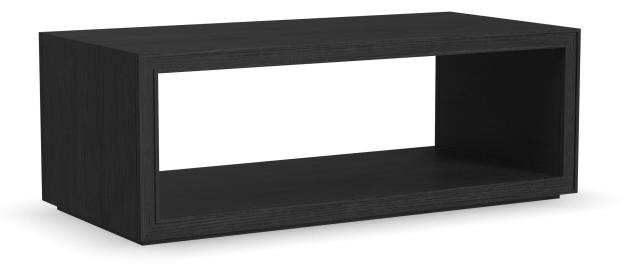

## NOTES

This architectural design fits well with transitional spaces

Constructed with rubberwood solids for lightweight durability

Oak veneers feature a deep ebony stain with a wire brush effect

Can stand alone or be tiered under the matching accent table

Spacious lower shelf for storing items

Hidden casters make moving this table easy

Delivered fully assembled