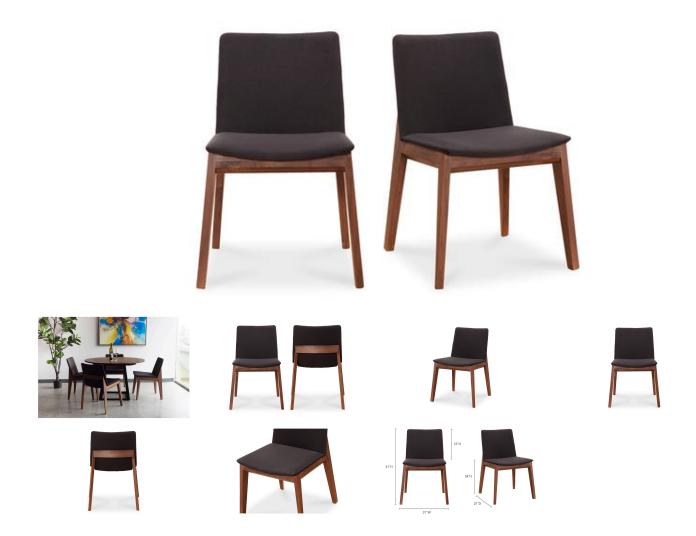

# Deco Dining Chair Black- Set Of Two

### OVERVIEW

With Deco, you'll always want to dine in. An ultimate dining staple, Deco's solid walnut frame is an organic touch for your space, as well as a supportive seat. Upholstered in soft, easy-to-clean polyester upholstery, the Deco dining chair is a versatile piece that's perfect for formal or casual settings.

- A sturdy 100% American walnut base
- A curved padded seat with easy-to-clean polyester upholstery
  Mid-height backrest & angled seat with foam padding
- No assembly required

## **SPECIFICATIONS**

| ITEM CODE          | BC-1016-02                                                                      |
|--------------------|---------------------------------------------------------------------------------|
| SWATCH CODE        | SWBC-HS159-32                                                                   |
| PRODUCT MATERIALS  | Upholstery: 100% Polyester, Solid<br>American Walnut, Walnut Veneer,<br>Plywood |
| STYLE              | Mid-Century Modern                                                              |
| GENERAL DIMENSIONS | 21.25" W X 22.0" D X 30.75" H                                                   |