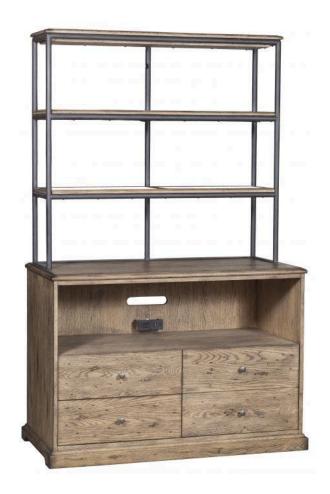

# Arcadian Lateral File Deck 8063-LD Arcadian

#### Description

Reflecting the characteristics of rural architecture and pastoral charm, Arcadian is a collection of occasional, dining, and home office pieces. Embracing the allure of imperfection, the pieces feature a heavily-distressed patina of scratches, knots and nicks in a natural, Burnished Oak finish.

## Arcadian Lateral File Deck 8063-LD

Arcadian

#### **Details**

Additional info Finished in Burnished Oak with two inset glass shelves and adjustable LED lighting.

Pairs with 8063-84 Arcadian Lateral File, includes mending plates for attachment to

the Lateral File.