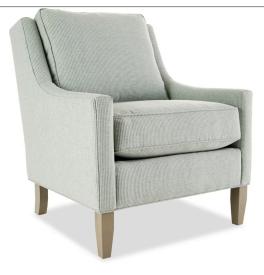

## **CraftMaster**

www.cmfurniture.com

| SKU:          | P080810BD                                                                        |
|---------------|----------------------------------------------------------------------------------|
| Availability: |                                                                                  |
| Туре:         | Chairs, Wing Chairs                                                              |
| Category:     | Living Room                                                                      |
| Width:        | 32" (81.3 cm)                                                                    |
| Depth:        | 36" (91.4 cm)                                                                    |
| Height:       | 37" (94 cm)                                                                      |
| Weight:       | 55 lb (24.8 kg)                                                                  |
| Arm Height:   | 25" (63.5 cm)                                                                    |
| Seat Width:   | 24" (61 cm)                                                                      |
| Seat Depth:   | 20" (50.8 cm)                                                                    |
| Seat Height:  | 22" (55.9 cm)                                                                    |
| Motion Type:  | Stationary                                                                       |
| Material:     | Fabric                                                                           |
| Style:        | Transitional                                                                     |
| Brand:        | Paula Deen by Craftmaster                                                        |
|               | Clean lines and tall tapered legs combine                                        |
| Description:  | to make this an updated wing chair for                                           |
|               | today's homes. Features include track                                            |
|               | arms, a loose box border back pillow,                                            |
|               | and Paula's exclusive Down Blend seat cushion for the ultimate in softness. Also |
|               |                                                                                  |

available is the matching ottoman.