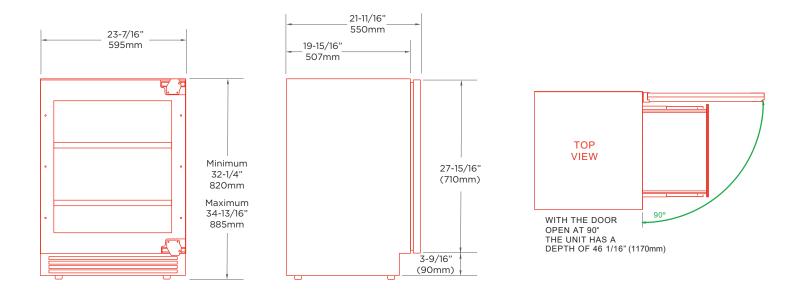

#### Unit Has Field Reversible Door

**ROUGH-IN** 

#### SPECIFICATIONS

| Size              | 24"                                               |
|-------------------|---------------------------------------------------|
| Dimensions        | 23 7/16"W x 32 1/4"H x 21 11/16"D                 |
| Installation Type | Built-in / Panel Ready                            |
| Refrigerant Type  | R600a                                             |
| Electrical        | 115V 60Hz 1.5A                                    |
|                   | USE DEDICATED 15A CIRCUIT                         |
| Temperature Range | <b>34° - 50° F</b><br>HOLDS UP TO (145) 120z CANS |
|                   | HOLDS OF 10 (145) 1202 CANS                       |