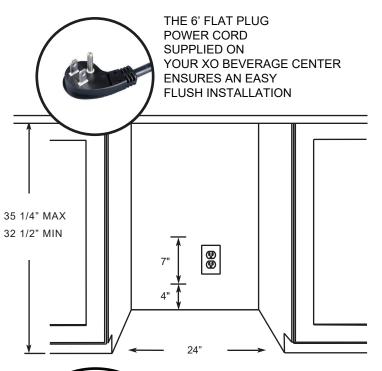

TIP: IN TIGHT INSTALLATIONS CUT THROUGH AN ADJACENT CABINET WALL TO REACH AN OUTLET INSTALLED THERE