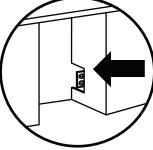

TIP: IN TIGHT INSTALLATIONS CUT THROUGH AN ADJACENT CABINET WALL TO REACH AN OUTLET INSTALLED THERE