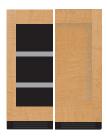

# 24" UNIVERSAL FIT BEVERAGE CENTER

Height Adjusts to Accommodate: ADA Compliant Cabinetry European Cabinetry US Standard Cabinets 4 " Toe Kick or 6" Custom Plinth

Display as Framed Glass or use with a Solid Panel

#### STORE UP TO 118 (12oz) CANS - READY TO SERVE AT 34° to 50° F AND STILL FIND JUST WHAT YOU ARE LOOKING FOR

Your XO Beverage Center comes with clear glass - fully telescoping shelves. No more fumbling about or emptying shelves to find what you are looking for. Simply extend the shelf out to see what is in the back. And because cacinetry comes in a variety of heights and styles - your XO can accommodate a framed glass look or solid panel in either ADA or US standard heights.

### ONE SIZE FITS ALL

ADA COMPLIANT | US STANDARD HEIGHT | EUROPEAN CABINETS

### JUST YOUR STYLE

ACCOMMODATES GLASS DOOR OR SOLID FINISH PANEL