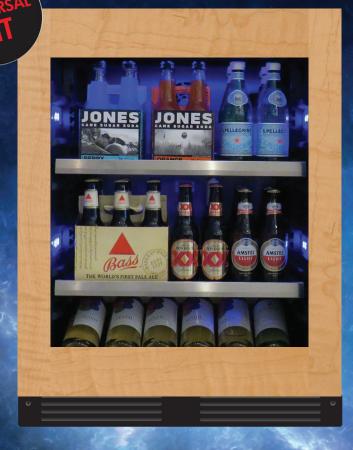

#### STORE UP TO 118 (12oz) CANS - READY TO SERVE AT 34° to 50° F AND STILL FIND JUST WHAT YOU ARE LOOKING FOR

Your XO Beverage Center comes with clear glass - fully telescoping shelves. No more fumbling about or emptying shelves to find what you are looking for. Simply extend the shelf out to see what is in the back. And because cacinetry comes in a variety of heights and styles - your XO can accommodate a framed glass look or solid panel in either ADA or US standard heights.

### SEE EVERYTHING AT A GLANCE

CLEAR GLASS SHELVES EXTEND FULLY WHILE FULLY LOADED MAKING EASY TO STORE AND FIND YOUR FAVORITE BEVERAGES.

# LEDS ARE COOL

COOL RUNNING INTERIOR LEDS DRAMATICALLY ILLUMINATE YOUR BOTTLES WHILE SAVING ENERGY.