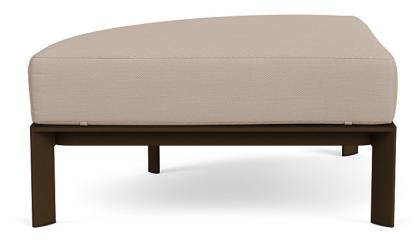

## PARKWAY MODULAR QUARTER ROUND OTTOMAN

Model: 4560-6470

Collection: Parkway Modular Designer: John Caldwell

Parkway Modular provides a modular seating option to coordinate with the popular Parkway Sling and Parkway Cushion collections. The tenpiece collection can be positioned to form an L shape or a variety of geometric shapes that easily allows for entertaining large groups. The Quarter Round Ottoman Cushions can be altered to accept welting and create a versatile multi-use piece as an extra seat, a footrest, or chaise.

## **Specifications**

| Height (in)      | 17.5 |
|------------------|------|
| Width (in)       | 35   |
| Depth (in)       | 35   |
| Seat Height (in) | 17.5 |
| Weight (lbs)     | 18.5 |