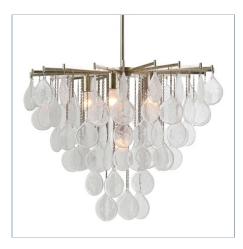

## GOCCIA, 8 LT PENDANT - LARGE

ITEM #21583

A classic shape with sumptuous tear drop seeded glass suspended on fine chains refracting light beautifully. Transcending traditional design to blend in with even more contemporary interiors and finished in a rich antique bright silver leaf. With 8-60 watt max, Edison sockets and includes 15' wire, 3-12" stems and 1-6" stem for adjustable installation.

Designer:

Dimensions: 27 H X 38 Dia. (in)

Weight: 7

Ship Via:Motor FreightUPC Number:792977215838

Assembly Instructions: Click Here