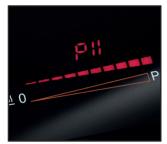

#### Powerboost

Booster function [P], which provides increased power to the selected plate. In particular, when it is activated, the plate works for ten minutes at a very highpower that allows to heat quickly large quantities of water.