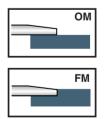

#### **Bevelled edge**

Special slanting edge that gives a clean and elegant finish with both the installation methods (flush-mount and overmount).