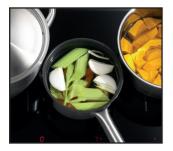

### HIGHLIGHTS

**Extended cooking area** Bridge function allow to associate two zones forming a single extended cooking area for pots of large size, or for more than one cooking simultaneously, with maximum exibility in pot positioning.