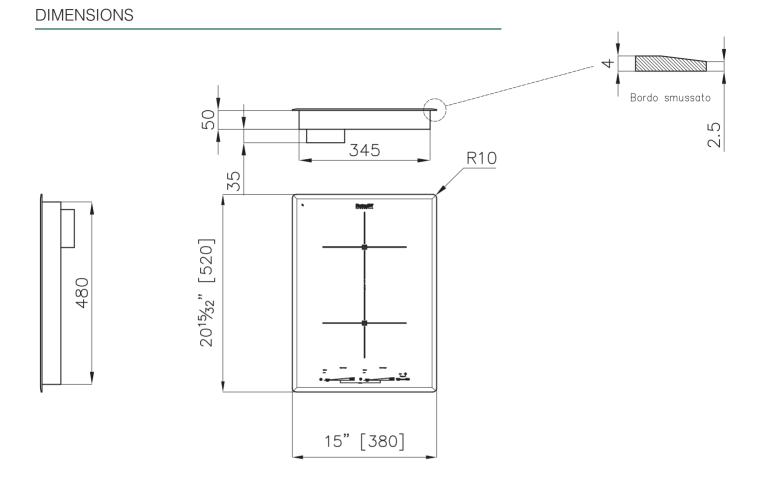

#### Series S4000 bridge Induction cooker hob 15" x 20 15/32" Dimensions Maintop Black ceramic glass Edge bevelled edge Installation overmount 14 11/64" x 19 19/64" overmount cut-out Power settings 9 settings plus powerboost Commands 4 slider commands Special functions Bridge function T-chef function Pause and Recall indipendent timer Security security lock residual heat light overflow detection **Technical requirments** Electrical supply 208-240 V 50/60Hz

## CUT OUT

14 <sup>11/64</sup>" X 19 <sup>19/64</sup>"

FOSTER MILANO INC. 6001 NORTH POWERLINE ROAD FORT LAUDERDALE, FLORIDA 33309 info@foster-us.com www.foster-us.com