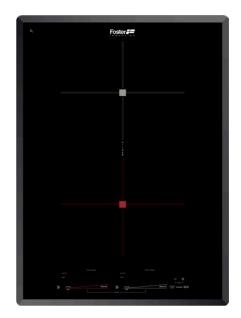

### HIGHLIGHTS

**Extended cooking area** Bridge function allow to associate two zones forming a single extended cooking area for pots of large size, or for more than one cooking simultaneously, with maximum exibility in pot positioning.

Slider control

The Slider control allows an extremely quick temperature setting: with a light touch of the finger you may select the desired power level on the TOUCH display.

#### Series S4000 bridge Induction cooker hob 15" x 20 15/32" Dimensions Maintop Black ceramic glass Edge bevelled edge Installation overmount 14 11/64" x 19 19/64" overmount cut-out Power settings 9 settings plus powerboost Commands 4 slider commands Special functions Bridge function T-chef function Pause and Recall indipendent timer Security security lock residual heat light overflow detection **Technical requirments** Electrical supply 208-240 V 50/60Hz