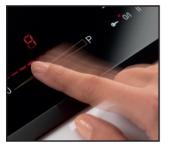

Slider control

The Slider control allows an extremely quick temperature setting: with a light touch of the finger you may select the desired power level on the TOUCH display.