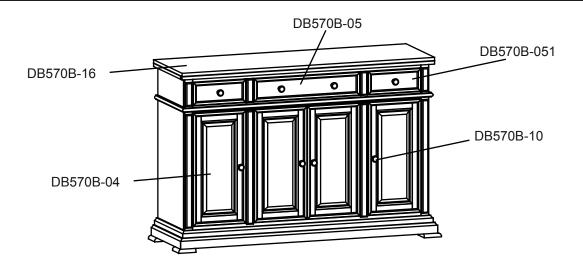

## **COMPONENT LIST:**

| PART NO    | FIGURE   | DESCRIPTION      | QTY   |
|------------|----------|------------------|-------|
| DB570B-02  |          | Back Panel       | 1 pce |
| DB570B-16  |          | Top Panel        | 1 pce |
| DB570B-05  |          | Large Drawer     | 1 pce |
| DB570B-051 |          | Small Drawer     | 2 pcs |
| DB570B-08  |          | Hinges           | 8 pcs |
| DB570B-21  |          | Door Catch       | 4 pcs |
| DB570B-22  | •        | Leveler          | 2 pcs |
| DB570B-10  | <b>©</b> | Wood Knob        | 8 pcs |
| DB570B-18  |          | Large Wood Shelf | 1 pce |
| DB570B-181 |          | Small Wood Shelf | 2 pcs |
| DB570B-04  |          | Door             | 4 pcs |