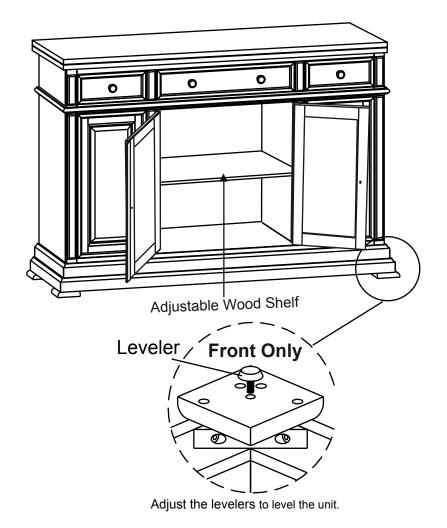

Hinges           | 8 pcs |
| DB570B-21  |          | Door Catch       | 4 pcs |
| DB570B-22  | •        | Leveler          | 2 pcs |
| DB570B-10  | <b>©</b> | Wood Knob        | 8 pcs |
| DB570B-18  |          | Large Wood Shelf | 1 pce |
| DB570B-181 |          | Small Wood Shelf | 2 pcs |
| DB570B-04  |          | Door             | 4 pcs |

This product will take 15-20 minutes to assemble.

## Reminders

- 1.Use only the hardware supplied.
- 2.Once the product is assemble, level and tighten all the bolts.
- 3.Do not over-tighten bolts.
- 4. This item may require periodic tightening

## NOTE:

- 1.Two or two people are needed for assembly
- 2 please keep all hardware parts out of the reach of children.



# WINNERS ONLY® Assembly Instructions

**DB570B** 

### **ASSEMBLY:**

## STEP 1



## STEP 2



Assembly is now Completed.

## **CARE INSTRUCTION**

- Be sure to use the same type of polish consistenly.
  Your furniture will appear cloudy or streaky if oil based or wax based polishes are interchanged.
- ~ Spray your furniture surface evenly. Wipe in a circular motion with a soft clean cloth.