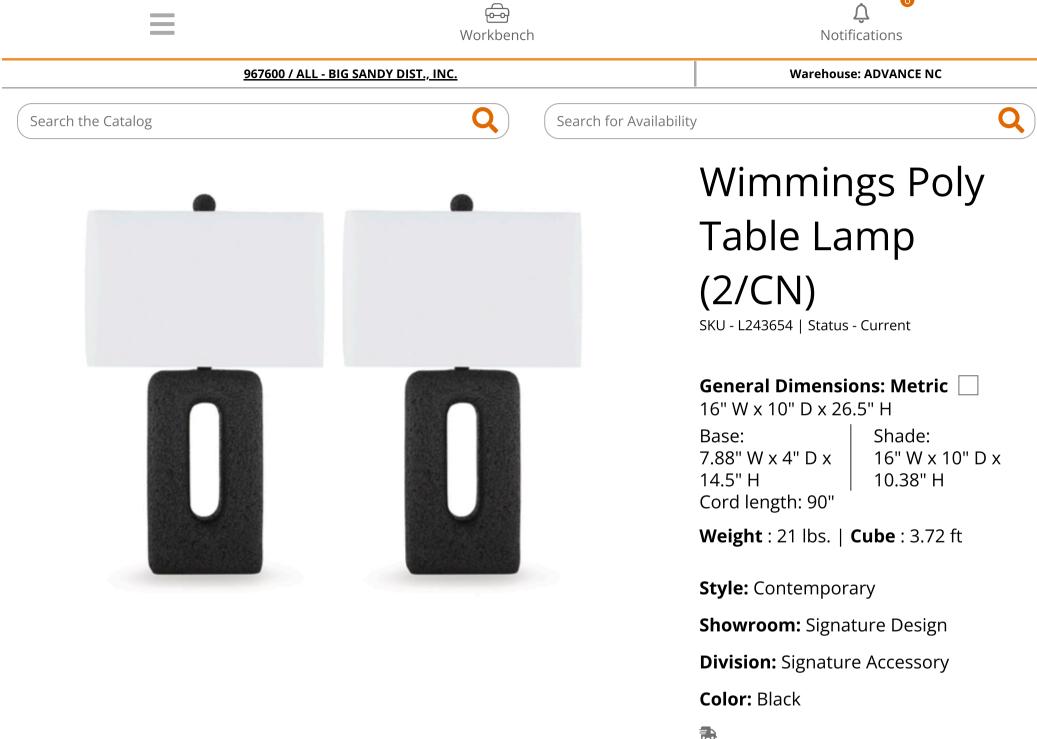

## PRODUCT DESCRIPTION

These sculptural table lamps are an enlightening choice for those with an eye for cleanlined, modern design. The textured cutout base and sleek rectangular shade elevate them

to an art form. Place these accent lamps on a console table for a touch of chic refinement.

- Made of polyresin; rectangle hardback fabric shade with rounded corners
- Heavily textured black finish
- 3-way switch
- 1 E26 socket, type A bulb (not included); 100 watts max or CFL 23 watts max; UL Listed
- Assembly required

## □ General Dimensions: Metric

16" W x 10" D x 26.5" H

| Inches           | : 16" W x 10" D x 26.5" H     | Carton:             |                                    | Unit of | CN                    |
|------------------|-------------------------------|---------------------|------------------------------------|---------|-----------------------|
| More Dimensions: |                               | Inches              | : 18.5" W x 13.25" D x<br>26.25" H |         | Measure:<br>Qty Per 2 |
| Base             | : 7.88" W x 4" D x 14.5"<br>H | Express<br>Shipped: |                                    | Carton: |                       |
| Shade            | : 16" W x 10" D x 10.38"<br>H | Inches              | : 18.5" W x 13.25" D x<br>26.25" H |         |                       |
| Cord length      | : 90"                         | Weight              | : 21 lbs.                          |         |                       |
|                  |                               | Cubes<br>UPC        | : 3.72 ft<br>: 024052873535        |         |                       |