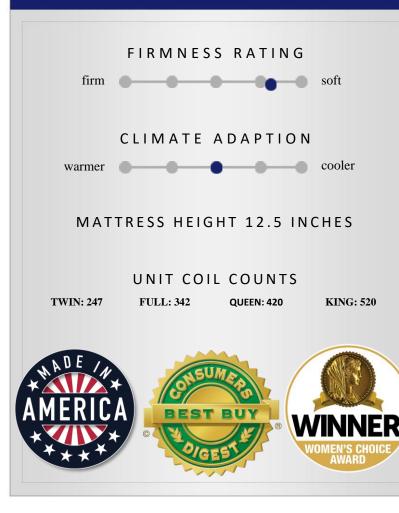

# ALPINE II Pillow Top

Designed to relieve pressure in the shoulder and hip areas, the latest RESTONIC COMFORT CARE <sup>™</sup> beds each feature Cooling Covers, multiple levels of high quality foam and 25% more support in the center third. From the very beginning, almost 100 years ago, pressure relief, proper spinal support and alignment have been a fundamental focus in all of our mattress designs

### MARVELOUS MIDDLE TM

More coil support in the center third providing pressure relief and weight distribution

## TRADITIONAL COILS WITH HELICAL WIRES

Utilizing our 13 gauge traditional coil and adding head-to-toe support with less motion. <u>NOT MOTION BASE ADJUSTABLE.</u>