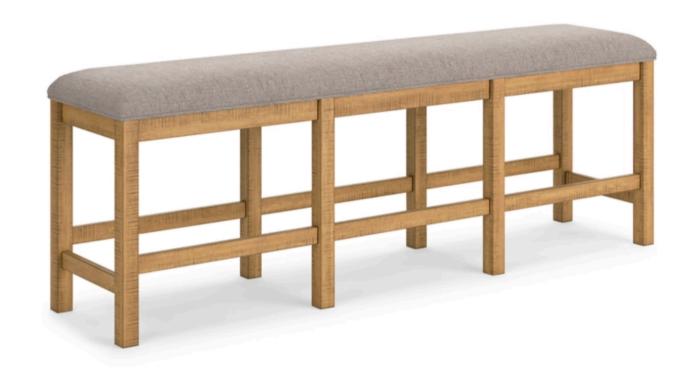

## Havonplane XL Counter UPH DRM Bench

SKU - D773-09 | Status - Current

**General Dimensions: Metric** 72.5" W x 17.5" D x 25.63" H

**Weight**: 61 lbs. | **Cube**: 6.43 ft

Style: Casual

**Showroom:** Signature Design

## **PRODUCT DESCRIPTION**

This counter height dining bench is a favorite choice for casual rustic interiors. Offering a great seating alternative, it's your answer for impromptu guests. And the textured upholstered seating? Deliciously versatile and comfortable.

- Made with wood
- Distressed light brown pine finish
- Foam cushion with textured polyester upholstery
- Assembly required
- Estimated Assembly Time: 15 Minutes