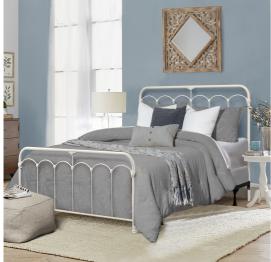

© Copyright, Hillsdale Furniture, LLC

Jocelyn King Metal Bed, Soft White

Simple and romantic, the Jocelyn king bed boasts an unique traditional silhouette that is sophisticated, yet simple and can enhance any bedroom's natural style. Gentle, clean arched spindles create a stunning compliment to the defined curves of its smooth, metal frame. The elegant steel structure of this metal king bed in a soft white finish provides a pleasing accent to its stylish silhouette. Box spring and mattress required; not included. Assembly required. Overall Dimensions: 50H x 80W x 85.5D; Headboard: 50H x 80W x 1.25D; Footboard: 28H