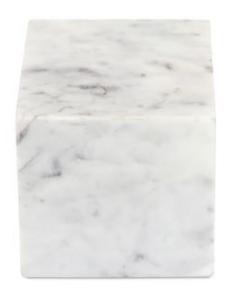

# Cora Cube Tabletop Accent Banswara Purple White Marble

## **OVERVIEW**

The Cora cube tabletop accent demands attention when placed atop a console table, bookshelf or coffee table. Mesmerizing purple veining dances across the facade of exquisite white Banswara marble, exuding an aura of refinement, while a black felt bottom ensures the utmost care to avoid scratching or damaging the tabletop.

- Banswara purple white marble
- Please note that due to the natural variances in marble, each table will vary in tone & vein markings
- No assembly required

#### **SPECIFICATIONS**

ITEM CODE GZ-1172-18

COLLECTION Cora

PRODUCT MATERIALS Banswara Purple White Marble

GENERAL DIMENSIONS 3.5" W X 3.5" D X 3.5" H