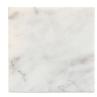

## **OVERVIEW**

The Cora cube tabletop accent demands attention when placed atop a console table, bookshelf or coffee table. Mesmerizing purple veining dances across the facade of exquisite white Banswara marble, exuding an aura of refinement, while a black felt bottom ensures the utmost care to avoid scratching or damaging the tabletop.

- Banswara purple white marble
- Please note that due to the natural variances in marble, each table will vary in tone & vein markings
- No assembly required

#### **SPECIFICATIONS**

ITEM CODE GZ-1172-18

COLLECTION Cora

PRODUCT MATERIALS Banswara Purple White Marble

GENERAL DIMENSIONS 3.5" W X 3.5" D X 3.5" H