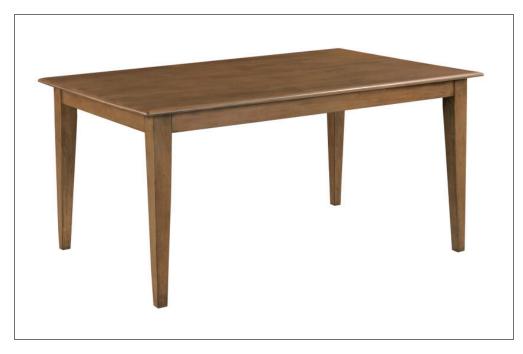

## KINCAID ITEM # 317-744L 60" RECTANGULAR LEG TABLE, LATTE

Some dining areas offer enough space to use a rectangular table. While it may not seem like a significant difference, a 60 inch rectangular table offers much more dining space and than a 54 inch round. With the ability to comfortably seat six place settings, the Kafe 60 inch Rectangular Leg Table does an excellent job of merging the casual breakfast nook with the dining capabilities of dedicated dining spaces. This solid wood dining table features solid Alder which is an ideal wood for tables and cabinetry. The top also features our KinGuard performance top coat. This protective finish helps to protect the finish from common food spills by allowing added time to get things cleaned up. To learn more about Kincaid Furniture's KinGuard Performance Finish, please visit the video library link at the bottom of the page and select the KinGuard video.

## Dimensions

| Height: | 30" |
|---------|-----|
| Width:  | 60" |
| Length: | 38" |

Visit KincaidFurniture.com