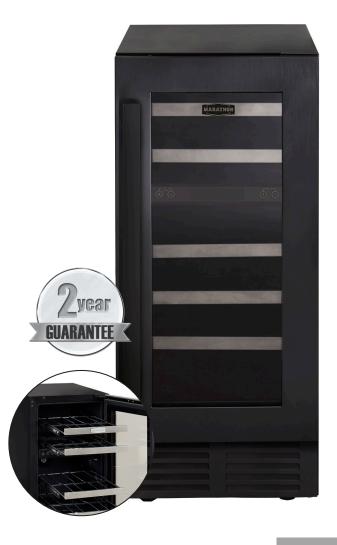

## **MWC28-DBLS**

15" BUILT-IN BLACK STEEL DUAL ZONE WINE COOLER

- 1 Up to 28 bottle capacity
- 5 full extension glide-out ball bearing shelves
- Automatic gradual white LED light illumination
- High performance and quiet Embraco compressor
- Triple pane glass door with Argon gas filling for condensation control
- Durable copper evaporator to improve product lifespan & operation efficiency

|                            | Features                                      |
|----------------------------|-----------------------------------------------|
| Configuration              | Dual zone                                     |
| Capacity                   | Up to 28 bottle capacity                      |
| Door                       | Triple pane glass door with Ar gas            |
| Door Hinge                 | Zero Clearance                                |
| Shelves                    | 5 Full extension shelves                      |
| Stainless Steel Shelf trim | ✓                                             |
| Reversible Door            | ✓                                             |
| Temperature Range          | Upper zone : 5°C-12°C   Lower zone: 12°C-20°C |
| Interior Light             | Gradual automatic LED light when opened       |
| Door Alarm                 | ✓                                             |
| Carbon filter              | ✓                                             |
| Kick Plate                 | Pro Grill Design                              |
| Quiet Operating            | 42 dBa                                        |
| Dimensions (WxDxH)         | 14 15/16" x 22 3/4" x 34 1/4"                 |