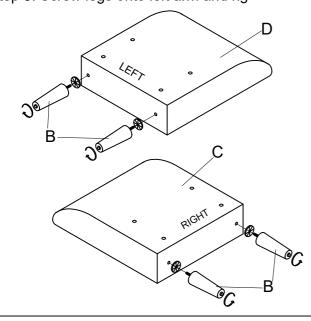

Step 2: Pull off the plastic cap on legs

Step 3: Screw legs onto left arm and right arm

Step 4: Screw leg onto the bottom frame