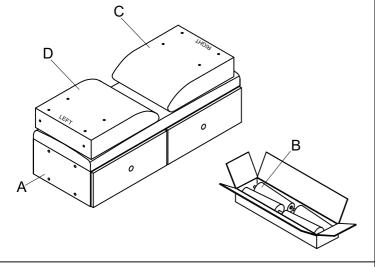

CAUTION: For your safety, this product requires two people to lift.

| PART LIST |  |            |      |
|-----------|--|------------|------|
| No.       |  | PART DESC  | Q'TY |
| А         |  | BENCH BODY | 1    |
| В         |  | LEG        | 5    |
| С         |  | ARM RIGHT  | 1    |
| D         |  | ARM LEFT   | 1    |

| HARDWARE LIST |                              |          |      |  |
|---------------|------------------------------|----------|------|--|
| No.           | DESCRIPTION                  | SKETCH   | Q'TY |  |
| 1             | ALLEN BOLT (5/16"*2-1/4")    | <b>©</b> | 8    |  |
| 2             | FLAT WASHER (5/16"*22*1.5mm) | 0        | 8    |  |
| 3             | SPRING WASHER (5/16")        |          | 8    |  |
| 4             | ALLEN KEY (M5)               |          | 1    |  |