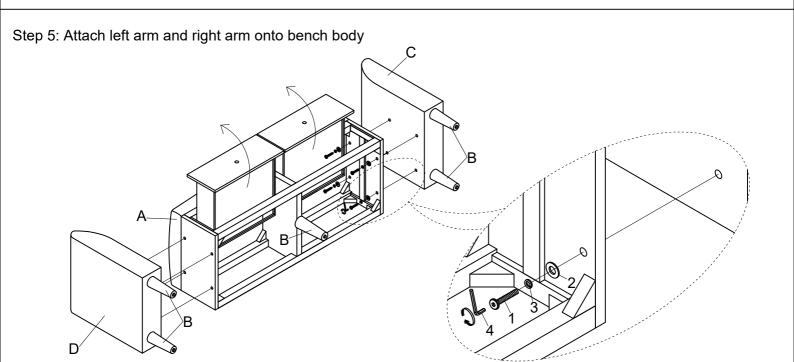

Step 2: Pull off the plastic cap on legs

Step 3: Screw legs onto left arm and right arm

Step 4: Screw leg onto the bottom frame