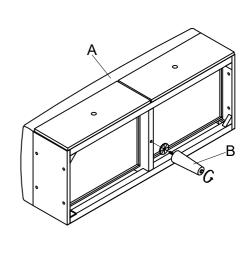

Step 2: Pull off the plastic cap on legs

Step 3: Screw legs onto left arm and right arm

Step 4: Screw leg onto the bottom frame