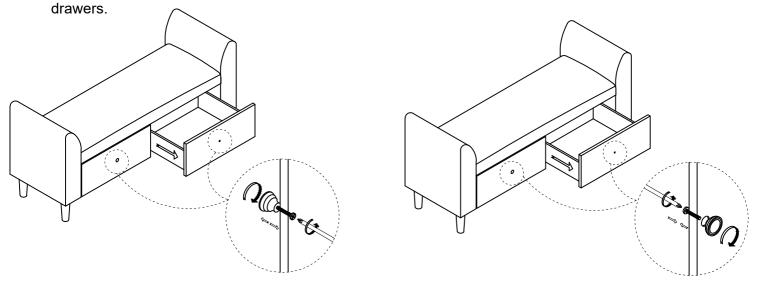

## **ASSEMBLY INSTRUCTIONS**

ITEM#: U3124-22 OTTOMAN W/ 2 STORAGE DRAWERS

Step 6: Knobs are reversed on drawers for shipping. Remove screws and reinstall knobs on the outside of the

Step 7: Completed