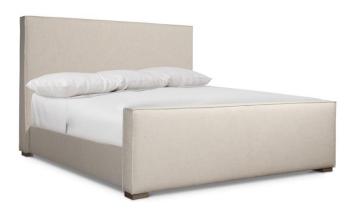

# Tribeca Panel Bed King

#### Item

333FR09, 333H09

#### **Pieces Shown**

333FR09 Footboard/Side Rails 333H09 Headboard

#### **Dimensions**

W: 87 in D: 99.50 in H: 60 in

W: 220.98 cm D: 252.73 cm H: 152.4 cm

SH: 5.25 in SH: 13.34 cm

#### **Features**

- Upholstered headboard and footboard with double welt flange and upholstered side rails
- Fabric: B129
- Exposed oak feet in Aurum finish
- Standard with five wood slats with adjustable center support legs
- Note: Headboard cannot be used alone
- Natural characteristics in the Aurum finish on the bed feet are normal and make each piece unique
- Specifications subject to change without notice