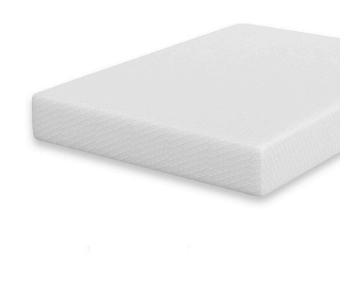

## **DETAILS:**

A combination of high-density base foam and gel memory foam makes this 12-inch mattress the ultimate sleep product. The tight-top cover is made of 100-percent polyester with the bottom featuring non-slip fabric and a zipper, making it a breeze to remove and wash. Compatible with adjustable bed bases and box springs.

Available Sizes: Twin, Full, Queen, Construction Layer: 2.5" Gel Infused
E.King Memory Foam, 9.5" Standard Foam
Top and Side Cover: 100% Polyester Bottom Cover (non-slip with zipper):

100% Polyester

Inner Cover: Cotton Scrim Fabric Safety: 16 CFR 1633 Flammability