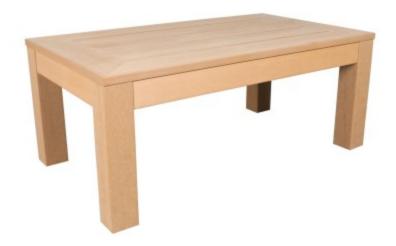

Product No: 8510-60294-NA

Name: Chateau 60" x 29" Rectangular Casual Dining Table

Collection: Chateau

Material: SolTeak<sup>™</sup>

Weight: 98 lbs

Dimensions: 60"L x 29"W x 27"H

**Detail:** The substantial character of the CABANACOAST® Chateau Table Collection will bring a touch of new age royalty to any space. Chateau's crisp corners and smooth edges convey a fresh touch to this collection, which is offered in a variety of sizes, including a 27" high casual dining height. Chateau is available in Natural Sol Teak<sup>™</sup> finish or Weathered Sol Teak<sup>™</sup> finish.