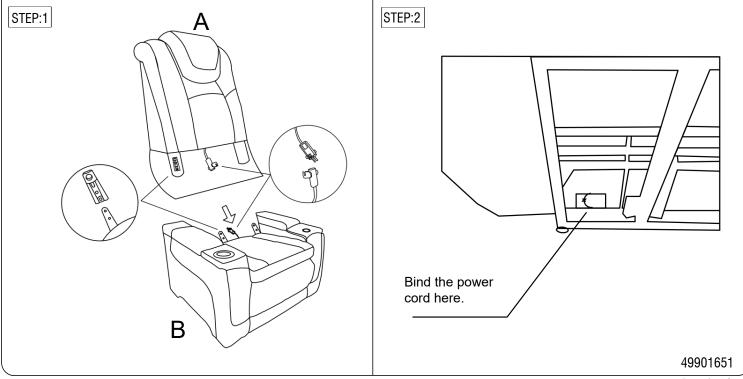

## Assembly Instruction For Power Motion Recliner with Power Headrest, Led, Wireless Charger and Cup Holder U-13660-10560/10561/105602-105PP

Caution: Please read instructions thoroughly before unpacking assembly parts. Sharp, exposed staple tips can cause injury, therefore, for your protection, please remove any exposed staples used in packing.

1. We recommend that you should assemble this product with the assistance of another person; this will make assembly easier, and will help to eliminate damage to the product or injury to persons during assembly.

2. Be sure to check all packing materials carefully for small parts that may have come loose inside the carton during shipment.

3. Please do not over tighten screws or bolts.

4. Please put all parts on a non-abrasive floor before assembly, and follow the assembly steps to assemble your newly purchased product correctly and efficiently.

| PART LIST |              |                  |                |     |
|-----------|--------------|------------------|----------------|-----|
| NO.       | Part Picture | Part Description | Code           | QTY |
| А         |              | Backrest         |                | 1pc |
| В         |              | Body             |                | 1pc |
| C         |              | Adapter cord     | PU-13660-ADT-1 | lpc |
| D         | Ð            | Adapter cord     | PU-13660-ADT-2 | lpc |
|           |              |                  |                |     |