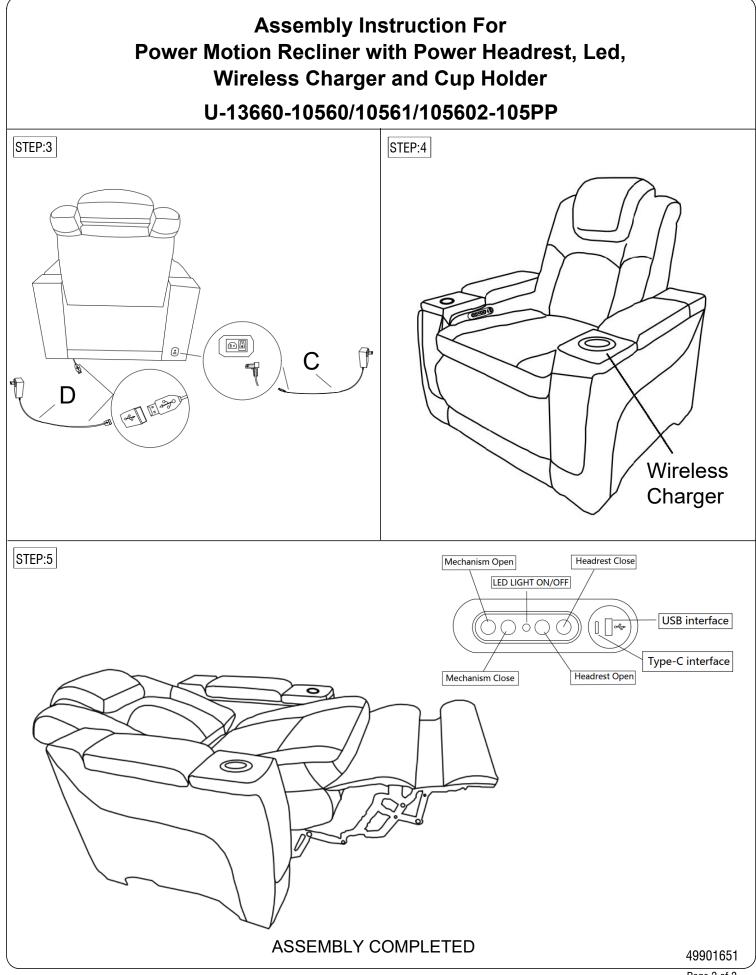

## Assembly Instruction For Power Motion Recliner with Power Headrest, Led, Wireless Charger and Cup Holder U-13660-10560/10561/105602-105PP

Caution: Please read instructions thoroughly before unpacking assembly parts. Sharp, exposed staple tips can cause injury, therefore, for your protection, please remove any exposed staples used in packing.

1. We recommend that you should assemble this product with the assistance of another person; this will make assembly easier, and will help to eliminate damage to the product or injury to persons during assembly.

2. Be sure to check all packing materials carefully for small parts that may have come loose inside the carton during shipment.

3. Please do not over tighten screws or bolts.

4. Please put all parts on a non-abrasive floor before assembly, and follow the assembly steps to assemble your newly purchased product correctly and efficiently.

| PART LIST |              |                  |                |     |
|-----------|--------------|------------------|----------------|-----|
| NO.       | Part Picture | Part Description | Code           | QTY |
| А         |              | Backrest         |                | 1pc |
| В         |              | Body             |                | 1pc |
| C         |              | Adapter cord     | PU-13660-ADT-1 | lpc |
| D         | Ð            | Adapter cord     | PU-13660-ADT-2 | lpc |
|           |              |                  |                |     |