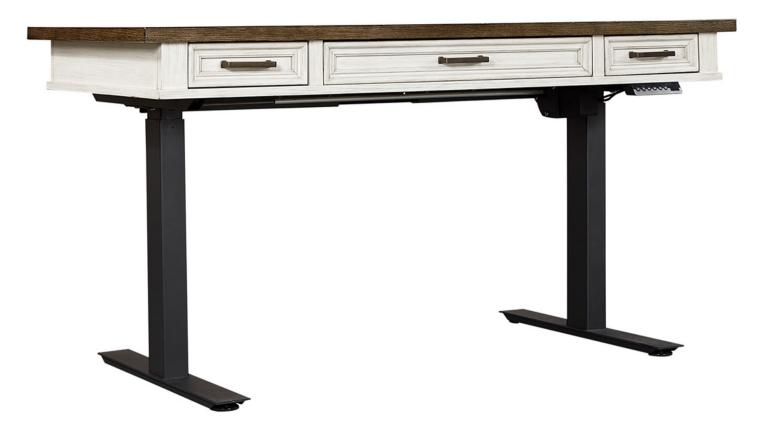

## **60" LIFT DESK**

Caraway Collection

## + FEATURES & BENEFITS

**Drop Front Keyboard Drawer**: Keep your desk workspace clean and organized with a convenient pullout keyboard drawer. You have the choice to use for a keyboard or storage.

Flip Down Hidden Compartment: Sometimes, there's more than meets the eyes. An extra compartment that's not on the beaten path. This compartment also contains 2 A/C outlets with a desktop grommet for access.

**Dovetail Joinery**: A construction technique that will ensure long-lasting strength and durability.

 $2\ \text{of}\ 2$   $03/14/2024\ \mid\ \text{aspenhome.net}$