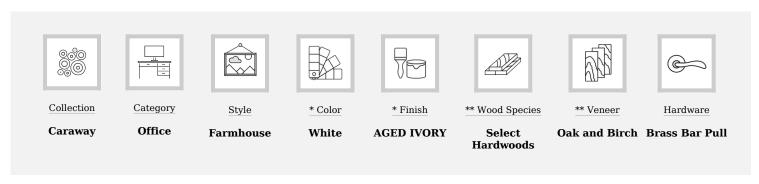

## **60" LIFT DESK**

Caraway Collection





## + \* FINISHES



## + PRODUCT SPECS



- \* Please note some color variations of our furniture finishes and fabrics are possible due to room lighting and personal computer resolution settings. Not all finish options may be available for certain products. Please use as a reference only.
- \*\* For certain components, aspenhome uses certain construction materials when needed such as engineered wood to increase ease of use, safety, and value.

 $1 \ \text{of} \ 2 \\ \hspace*{2.5cm} 03/14/2024 \quad | \quad \text{aspenhome.net}$ 

|             |                                         |            | Product Dims (in) |    | Carton Dims (in) |    |   |    |       |     |
|-------------|-----------------------------------------|------------|-------------------|----|------------------|----|---|----|-------|-----|
| Sku         | De