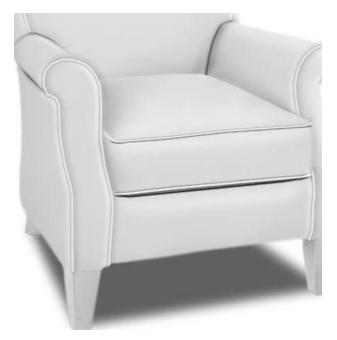

## 061310

CHAIR ARM CHAIR TR

R TRANSITIONAL

## Description

Our best selling chair! This piece offers fantastic comfort and lots of style. Notice the flared, tight back, trimmed with a welted border- it provides great back support with no fluffing! Crisp tailoring on the curvy rolled arms and modern tapered legs finish out this go-to chair that will be an easy addition to your home. Matching ottoman is style number 061300.

| WIDTH     | 34"        | SEAT HEIGHT | 20" |
|-----------|------------|-------------|-----|
| DEPTH     | 36"        | SEAT DEPTH  | 21" |
| HEIGHT    | 37"        | ARM HEIGHT  | 25" |
| BACK TYPE | Tight Back | PILLOWS     |     |